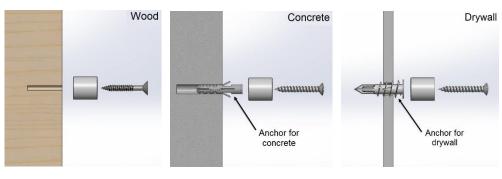

## Installation Tips

Always check the installation surface to ensure that the substrate will be strong enough to hold the weight of the panel. All installation must be done so with proper hardware and protective gears to ensure safety. It is important to check that parts are properly tightened at the end of each installation.