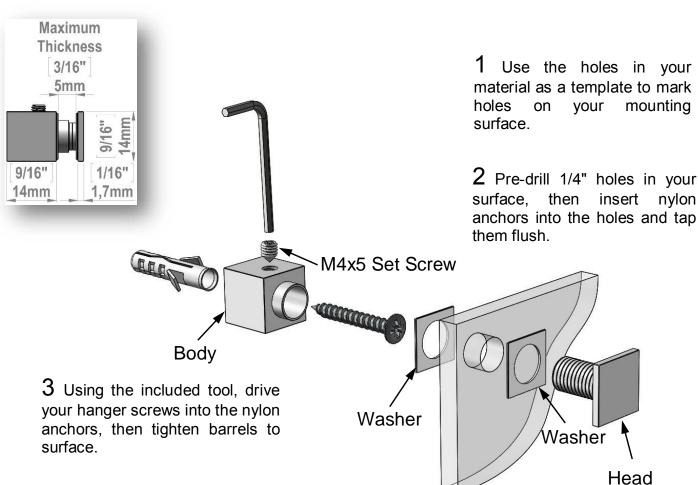

## Installation Tips

Always check the installation surface to ensure that the substrate will be strong enough to hold the weight of the panel. All installation must be done so with proper hardware and protective gears to ensure safety. It is important to check that parts are properly tightened at the end of each installation.

Address: Htm-Mbs 6420 Benjamin Rd,

Tampa, FL. 33634

4 Screw threaded studs into your barrels, then place your panel in position and thread on caps until

snug.

Phone: 1-813-938-6025 Fax: 1-813-425-9007 Mail: sales@mbs-standoffs