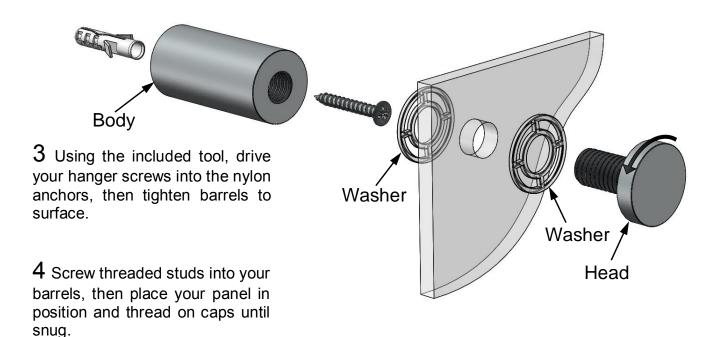

1 Use the holes in your material as a template to mark holes mounting on your surface.

2 Pre-drill 1/4" holes in your surface. then insert nylon anchors into the holes and tap them flush.

Address: Htm-Mbs 6420 Benjamin Rd, Tampa, FL. 33634