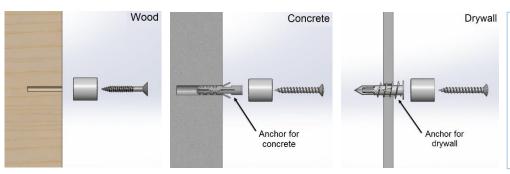

## Installation Tips

Always check the installation surface to ensure that the substrate will be strong enough to hold the weight of the panel. All installation must be done so with proper hardware and protective gears to ensure safety. It is important to check that parts are properly tightened at the end of each installation.

1 Use the holes in your material as a template to mark holes mounting on your surface.

2 Pre-drill 1/4" holes in your surface. then insert nylon anchors into the holes and tap them flush.

Address: Htm-Mbs 6420 Benjamin Rd, Tampa, FL. 33634