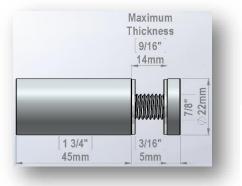

## **Installation Guidelines**

**Inexpensive Standoffs** 



## Installation Tips



Always check the installation surface to ensure that the substrate will be strong enough to hold the weight of the panel. All installation must be done so with proper hardware and protective gears to ensure safety. It is important to check that parts are properly tightened at the end of each installation.



1 Use the holes in your material as a template to mark holes mounting on your surface.

2 Pre-drill 1/4" holes in your surface. then insert nylon anchors into the holes and tap them flush.



Address: Htm-Mbs 6420 Benjamin Rd, Tampa, FL. 33634



Phone: 1-813-938-6025 Fax : 1-813-425-9007 Mail: sales@mbs-standoffs