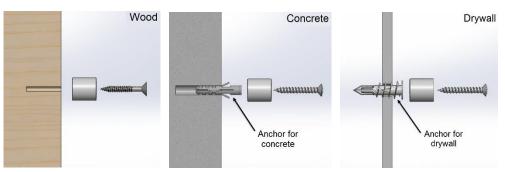

## Installation Tips

Always check the installation surface to ensure that the substrate will be strong enough to hold the weight of the panel. All installation must be done so with proper hardware and protective gears to ensure safety. It is important to check that parts are properly tightened at the end of each installation.

1 Use the holes in your material as a template to mark holes on your mounting surface.

2 Pre-drill 1/4" holes in your surface. then insert nylon anchors into the holes and tap them flush.

Address: Htm-Mbs 6420 Benjamin Rd, Tampa, FL. 33634