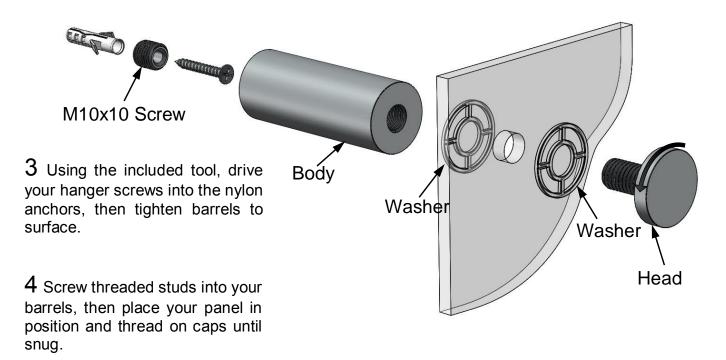

1 Use the holes in your material as a template to mark holes on your mounting surface.

2 Pre-drill 1/4" holes in your surface. then insert nylon anchors into the holes and tap them flush.

Address: Htm-Mbs 6420 Benjamin Rd, Tampa, FL. 33634