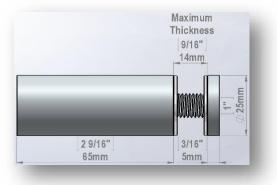

## **Installation Guidelines**

**Inexpensive Standoffs** 



## Installation Tips



Always check the installation surface to ensure that the substrate will be strong enough to hold the weight of the panel. All installation must be done so with proper hardware and protective gears to ensure safety. It is important to check that parts are properly tightened at the end of each installation.



1 Use the holes in your material as a template to mark holes on your mounting surface.

2 Pre-drill 1/4" holes in your surface. then insert nylon anchors into the holes and tap them flush.



Address: Htm-Mbs 6420 Benjamin Rd, Tampa, FL. 33634



Phone: 1-813-938-6025 Fax : 1-813-425-9007 Mail: sales@mbs-standoffs