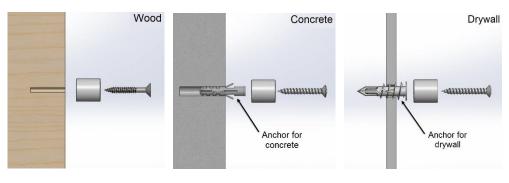

## Installation Tips

Always check the installation surface to ensure that the substrate will be strong enough to hold the weight of the panel. All installation must be done so with proper hardware and protective gears to ensure safety. It is important to check that parts are properly tightened at the end of each installation.