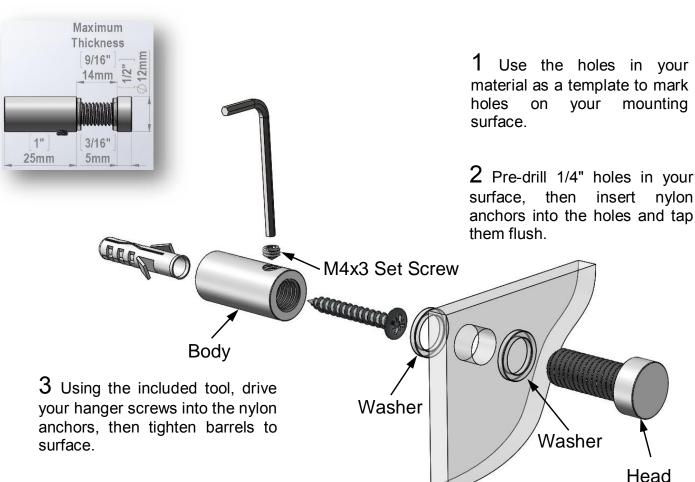

## **Tamper Proof Standoffs**

Address: Htm-Mbs 6420 Benjamin Rd, Tampa, FL. 33634

4 Screw threaded studs into your barrels, then place your panel in position and thread on caps until

snug.

Phone: 1-813-938-6025 Fax: 1-813-425-9007 Mail: sales@mbs-standoffs