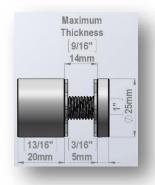

## Installation Tips

Always check the installation surface to ensure that the substrate will be strong enough to hold the weight of the panel. All installation must be done so with proper hardware and protective gears to ensure safety. It is important to check that parts are properly tightened at the end of each installation.