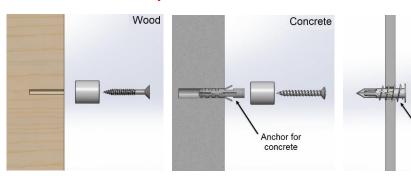

Drywall

mmmmu

Anchor for

drywall

1 Use the holes in your material as a template to mark holes on your mounting surface.

2 Pre-drill 1/4" holes in your surface, then insert nylon anchors into the holes and tap them flush.