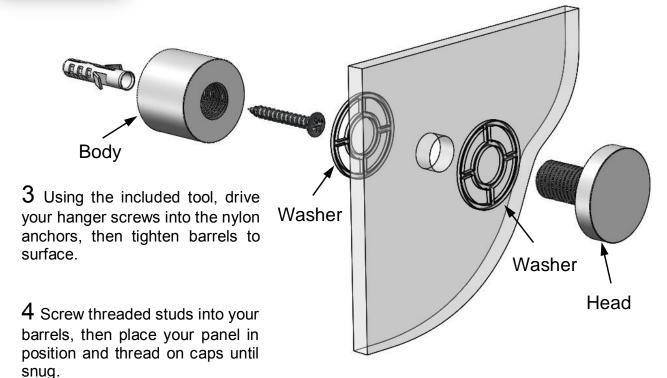

Drywall

mmmmu

Anchor for

drywall

1 Use the holes in your material as a template to mark holes on your mounting surface.

2 Pre-drill 1/4" holes in your surface, then insert nylon anchors into the holes and tap them flush.