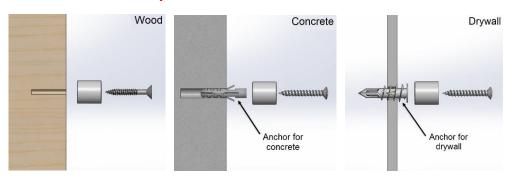

## Installation Tips

Always check the installation surface to ensure that the substrate will be strong enough to hold the weight of the panel. All installation must be done so with proper hardware and protective gears to ensure safety. It is important to check that parts are properly tightened at the end of each installation.

snug.

1 Use the holes in your material as a template to mark holes on your mounting surface.

2 Pre-drill 1/4" holes in your surface, then insert nylon anchors into the holes and tap them flush.

Adress: Htm-Mbs 6420 Benjamin Rd, Tampa, FL. 33634