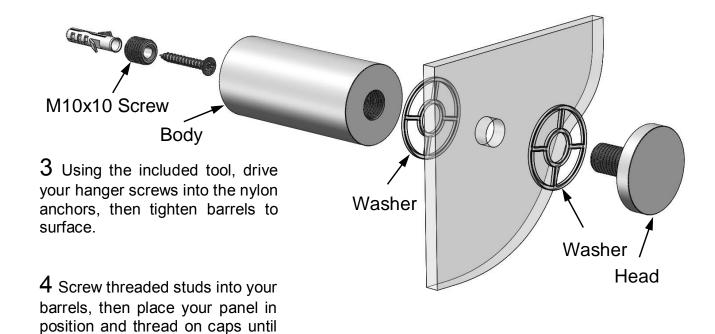

snug.

1 Use the holes in your material as a template to mark holes on your mounting surface.

2 Pre-drill 1/4" holes in your surface, then insert nylon anchors into the holes and tap them flush.

Adress: Htm-Mbs 6420 Benjamin Rd, Tampa, FL. 33634