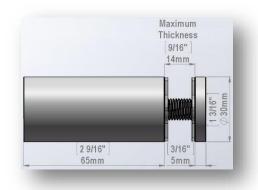

## **Installation Guidelines**

## **Inexpensive Standoffs**



## Installation Tips



Always check the installation surface to ensure that the substrate will be strong enough to hold the weight of the panel. All installation must be done so with proper hardware and protective gears to ensure safety. It is important to check that parts are properly tightened at the end of each installation.



snug.

1 Use the holes in your material as a template to mark holes on your mounting surface.

2 Pre-drill 1/4" holes in your surface, then insert nylon anchors into the holes and tap them flush.



Adress: Htm-Mbs 6420 Benjamin Rd, Tampa, FL. 33634



Phone: 1-813-938-6025 Fax: 1-813-425-9007 Mail: sales@mbs-standoffs