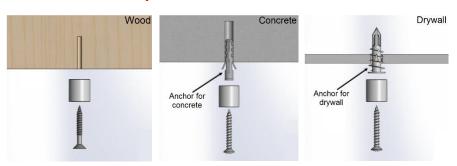

## Installation Tips

It is essential to check that the top ceiling fixings are strong enough to take the weight of the items being displayed, while allowing for the tension in the cables.. All installation must be done so with proper hardware and protective gears to ensure safety. It is important to check that parts are properly tightened at the end of each installation.