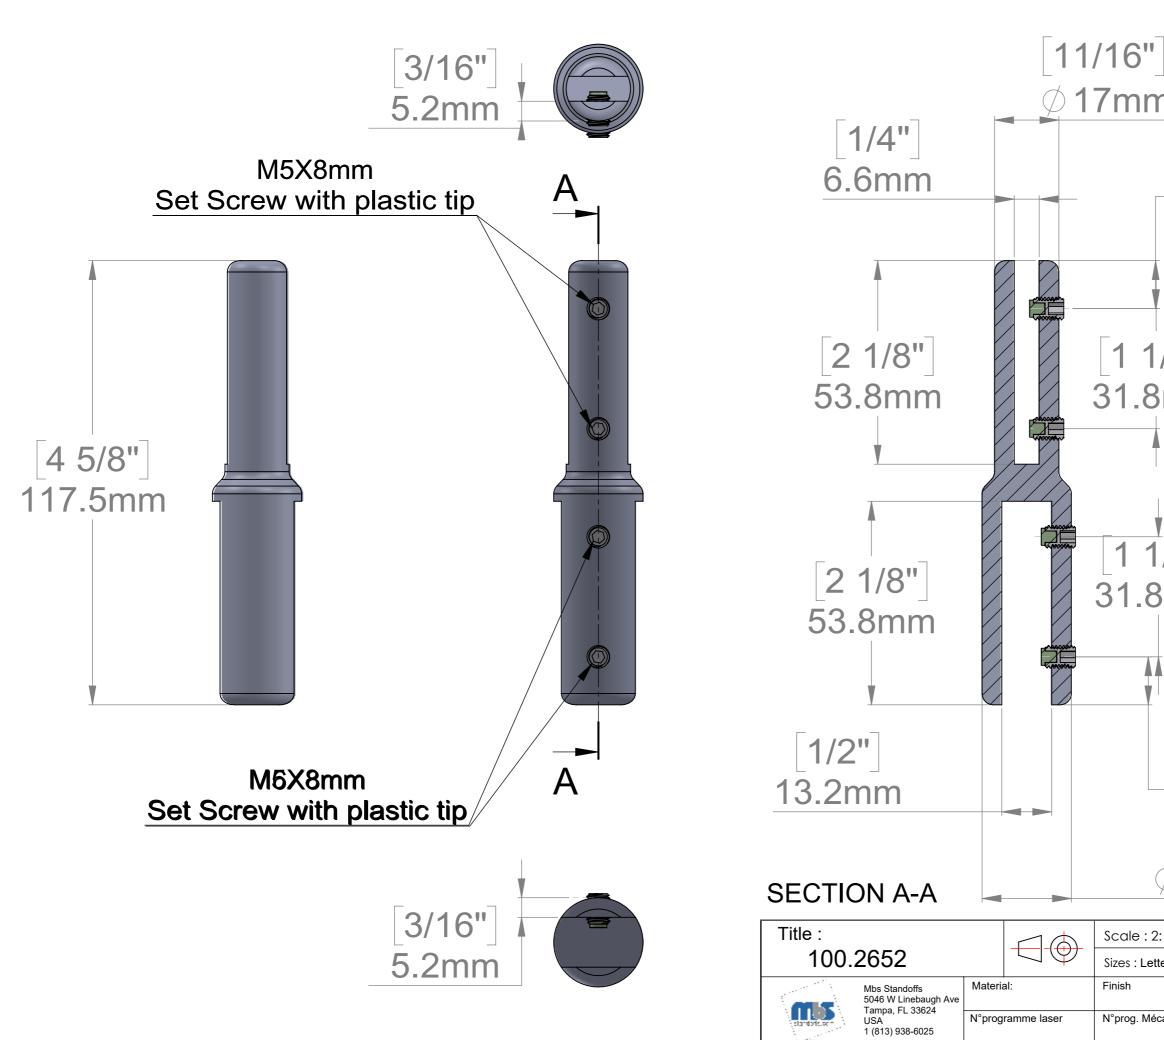

| 1/2<br>1/2<br>1/2<br>1/4"]<br>1/4"]<br>1/4"]<br>1/4"]<br>1/2"<br>1/2"<br>1/2"<br>1/2"<br>1/2"<br>1/2"<br>1/2"<br>1/2"<br>1/2"<br>1/2"<br>1/2"<br>1/2"<br>1/2"<br>1/2"<br>1/2"<br>1/2"<br>1/2"<br>1/2"<br>1/2"<br>1/2"<br>1/2"<br>1/2"<br>1/2"<br>1/2"<br>1/2"<br>1/2"<br>1/2"<br>1/2"<br>1/2"<br>1/2"<br>1/2"<br>1/2"<br>1/2"<br>1/2"<br>1/2"<br>1/2"<br>1/2"<br>1/2"<br>1/2"<br>1/2"<br>1/2"<br>1/2"<br>1/2"<br>1/2"<br>1/2"<br>1/2"<br>1/2"<br>1/2"<br>1/2"<br>1/2"<br>1/2"<br>1/2"<br>1/2"<br>1/2"<br>1/2"<br>1/2"<br>1/2.7m<br>1/2"<br>1/2.7m<br>1/2"<br>1/2.7m<br>1/2"<br>1/2.7m<br>1/2"<br>1/2.7m<br>1/2"<br>1/2.7m<br>1/2"<br>1/2.7m<br>1/2"<br>1/2"<br>1/2"<br>1/2"<br>1/2"<br>1/2"<br>1/2"<br>1/2"<br>1/2"<br>1/2"<br>1/2"<br>1/2"<br>1/2"<br>1/2"<br>1/2"<br>1/2"<br>1/2"<br>1/2"<br>1/2"<br>1/2"<br>1/2"<br>1/2"<br>1/2"<br>1/2"<br>1/2"<br>1/2"<br>1/2"<br>1/2"<br>1/2"<br>1/2"<br>1/2"<br>1/2"<br>1/2"<br>1/2"<br>1/2"<br>1/2"<br>1/2"<br>1/2"<br>1/2"<br>1/2"<br>1/2"<br>1/2"<br>1/2"<br>1/2"<br>1/2"<br>1/2"<br>1/2"<br>1/2"<br>1/2"<br>1/2"<br>1/2"<br>1/2"<br>1/2"<br>1/2"<br>1/2"<br>1/2"<br>1/2"<br>1/2"<br>1/2"<br>1/2"<br>1/2"<br>1/2"<br>1/2"<br>1/2"<br>1/2"<br>1/2"<br>1/2"<br>1/2"<br>1/2"<br>1/2"<br>1/2"<br>1/2"<br>1/2"<br>1/2"<br>1/2"<br>1/2"<br>1/2"<br>1/2"<br>1/2"<br>1/2"<br>1/2"<br>1/2"<br>1/2"<br>1/2"<br>1/2"<br>1/2"<br>1/2"<br>1/2"<br>1/2"<br>1/2"<br>1/2"<br>1/2"<br>1/2"<br>1/2"<br>1/2"<br>1/2"<br>1/2"<br>1/2"<br>1/2"<br>1/2"<br>1/2"<br>1/2"<br>1/2"<br>1/2"<br>1/2"<br>1/2"<br>1/2"<br>1/2"<br>1/2"<br>1/2"<br>1/2"<br>1/2"<br>1/2"<br>1/2"<br>1/2"<br>1/2"<br>1/2"<br>1/2"<br>1/2"<br>1/2"<br>1/2"<br>1/2"<br>1/2"<br>1/2"<br>1/2"<br>1/2"<br>1/2"<br>1/2"<br>1/2"<br>1/2"<br>1/2"<br>1/2"<br>1/2"<br>1/2"<br>1/2"<br>1/2"<br>1/2"<br>1/2"<br>1/2"<br>1/2"<br>1/2"<br>1/2"<br>1/2"<br>1/2"<br>1/2"<br>1/2"<br>1/2"<br>1/2"<br>1/2"<br>1/2"<br>1/2"<br>1/2"<br>1/2"<br>1/2"<br>1/2"<br>1/2"<br>1/2"<br>1/2"<br>1/2"<br>1/2"<br>1/2"<br>1/2"<br>1/2"<br>1/2"<br>1/2"<br>1/2"<br>1/2"<br>1/2"<br>1/2"<br>1/2"<br>1/2"<br>1/2"<br>1/2"<br>1/2"<br>1/2"<br>1/2"<br>1/2"<br>1/2" | nm<br>"]<br>nm<br>6"] |       |
|-----------------------------------------------------------------------------------------------------------------------------------------------------------------------------------------------------------------------------------------------------------------------------------------------------------------------------------------------------------------------------------------------------------------------------------------------------------------------------------------------------------------------------------------------------------------------------------------------------------------------------------------------------------------------------------------------------------------------------------------------------------------------------------------------------------------------------------------------------------------------------------------------------------------------------------------------------------------------------------------------------------------------------------------------------------------------------------------------------------------------------------------------------------------------------------------------------------------------------------------------------------------------------------------------------------------------------------------------------------------------------------------------------------------------------------------------------------------------------------------------------------------------------------------------------------------------------------------------------------------------------------------------------------------------------------------------------------------------------------------------------------------------------------------------------------------------------------------------------------------------------------------------------------------------------------------------------------------------------------------------------------------------------------------------------------------------------------------------------------------------------|-----------------------|-------|
| 2:1                                                                                                                                                                                                                                                                                                                                                                                                                                                                                                                                                                                                                                                                                                                                                                                                                                                                                                                                                                                                                                                                                                                                                                                                                                                                                                                                                                                                                                                                                                                                                                                                                                                                                                                                                                                                                                                                                                                                                                                                                                                                                                                         | Mbs R&D               |       |
| tter Landscape                                                                                                                                                                                                                                                                                                                                                                                                                                                                                                                                                                                                                                                                                                                                                                                                                                                                                                                                                                                                                                                                                                                                                                                                                                                                                                                                                                                                                                                                                                                                                                                                                                                                                                                                                                                                                                                                                                                                                                                                                                                                                                              | Customer:             |       |
| '                                                                                                                                                                                                                                                                                                                                                                                                                                                                                                                                                                                                                                                                                                                                                                                                                                                                                                                                                                                                                                                                                                                                                                                                                                                                                                                                                                                                                                                                                                                                                                                                                                                                                                                                                                                                                                                                                                                                                                                                                                                                                                                           |                       | Ren : |
| écanum.                                                                                                                                                                                                                                                                                                                                                                                                                                                                                                                                                                                                                                                                                                                                                                                                                                                                                                                                                                                                                                                                                                                                                                                                                                                                                                                                                                                                                                                                                                                                                                                                                                                                                                                                                                                                                                                                                                                                                                                                                                                                                                                     | Qty :                 | Rep : |
| odiiuill.                                                                                                                                                                                                                                                                                                                                                                                                                                                                                                                                                                                                                                                                                                                                                                                                                                                                                                                                                                                                                                                                                                                                                                                                                                                                                                                                                                                                                                                                                                                                                                                                                                                                                                                                                                                                                                                                                                                                                                                                                                                                                                                   | N° Plan :             |       |