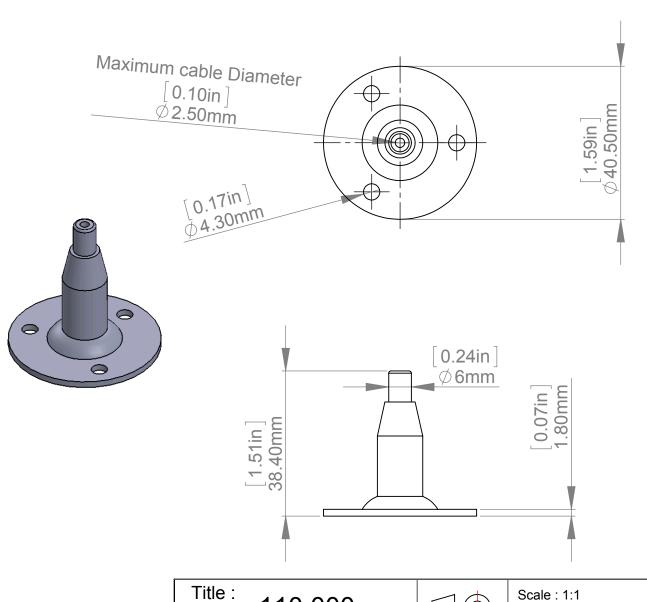

## Cable size:

1/16" => 1.6mm 3/32" => 2.5 mm

# **Maximum Weight:**

1/16": 65 lbs => 30 Kg 3/32": 155lbs => 70 Kg

### **Function:**

Ceiling: Wood, Blocking Midway: Wood, Acrylic

**Instruction guide:** Attach to the ceiling with 3 #8 Screws appropriate for ceiling material. Use anchor if necessary

| Title : | 110.000                                                                     |                   | Scale : 1:1              | Mbs R&D           |      |
|---------|-----------------------------------------------------------------------------|-------------------|--------------------------|-------------------|------|
| 110.000 |                                                                             |                   | Sizes : Letter Landscape | Customer:         |      |
| mus<br> | Mhs Standoffs<br>6420 Benjamin Rd<br>Tampa, FL 33634<br>USA<br>813-938-6025 | Material:         | Finish                   | Qty:              | Rep: |
|         |                                                                             | N°programme laser | N°prog. Mécanum.         | N° Plan : 110.000 |      |