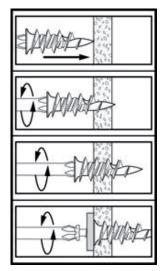

## Installation instructions

Available material: Nylon

- 1 Point the WallDriller™ the wall using only a screwdriver.
- 2 Turn clockwise until flush with surface and firmly in place. (Do not over torque)
- 3 Insert the screw in the object you need to afixand turn clockwise until firmly in place.