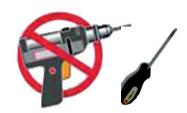

Fast and easy to install
No pre-drilling, the only tool required is a
screwdriver
Designed to install smoothly and easily
through drywall
Can easily be removed

Note: Not recommended for ceiling applications.

**Tools Required** 

No Pre-Drilling Screw Driver: # 2 Phillips

**Product Description** 