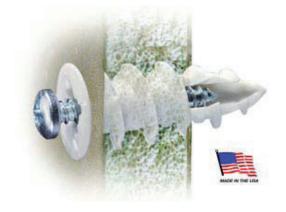

## **Product Description**

The anchor is designed to offer you the maximum: A fine centered point that helps guide the anchor into the wall with flawless precision. A sharp cutting edge that reduces the force required to cut the material, making it a self-drilling anchor without pre-drilling. Also, a sharp profile thread that cuts deeply into the hole to ensure maximum holding power and stability.

# 6 Nylon

#8 Long Nylon