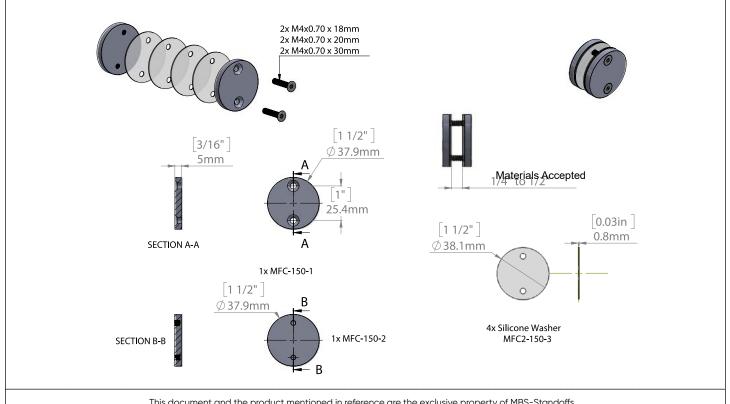

## Package Includes

- ► 2 x Mall Front Clamps
- ► 4 x Clear Silicone Washer
- ▶ 2 x Hex Drive Flat Head Screws M4 x 18mm
- ▶ 2 x Hex Drive Flat Head Screws M4 x 20mm in separate clear bag
- ▶ 2 x Hex Drive Flat Head Screws M4 x 30mm in separate clear bag
- ► 1x 2.5mm Allen Wrench

| Diameters                      | 1–1/2" ( 37.9mm )                                                                                                                                                             | Thread             | M4x0.70                                                                           |
|--------------------------------|-------------------------------------------------------------------------------------------------------------------------------------------------------------------------------|--------------------|-----------------------------------------------------------------------------------|
| Material Thickness<br>Accepted |                                                                                                                                                                               | Washers            | x 4 Clear Silicone Washer                                                         |
| Aluminum                       | <ul> <li>► (A) Clear Anodized</li> <li>► (AS) Silver Anodized</li> <li>► (MB) Matte Black Anodized</li> <li>► (G) Gold Anodized</li> <li>► (BR) Champagne Anodized</li> </ul> | Stainless<br>Steel | <ul><li>► (S) Brushed</li><li>► (P) Polished</li><li>► (MB) Matte Black</li></ul> |
| Material Grades                | 6063-T5, 304, 316                                                                                                                                                             | Screws             | Zinc Plated, Stainless Steel                                                      |