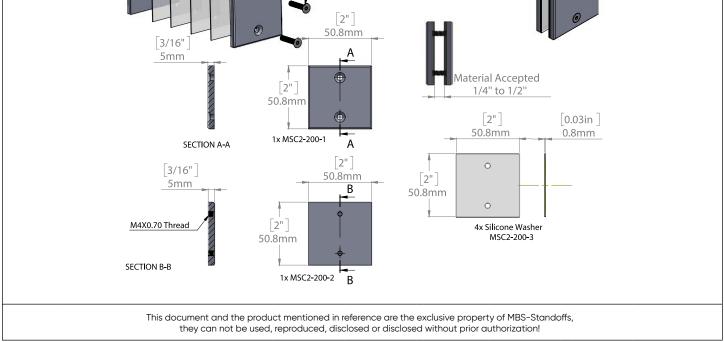

## Mall Front Clamps Specifications

|                                | MSC2-200A                                                                                                                               | MSC2-200AS                          | MSC2-200MB                                                 | MSC2-200G       |
|--------------------------------|-----------------------------------------------------------------------------------------------------------------------------------------|-------------------------------------|------------------------------------------------------------|-----------------|
| SKU                            | MSC2-200BR<br>MSC2-200SS316S                                                                                                            | MSC2-200SS304S<br>MSC2-200SS316P    | MSC2-200SS304P<br>MSC2-200SS316MB                          | MSC2-200SS304MB |
|                                |                                                                                                                                         |                                     |                                                            |                 |
| Dimensions                     | 2" x 2" (51mm x 51mm)                                                                                                                   | Thread                              | M4x0.70                                                    |                 |
| laterial Thickness<br>Accepted | Between 1/4'' and 1/2''<br>(6 to 12mm)                                                                                                  | Washers                             | x 4 Clear Silicone Washer                                  |                 |
| Aluminum                       | ► (A) Clear Anodized                                                                                                                    | Stainless<br>Steel                  | <ul> <li>(S) Brushed</li> <li>(P) Polished</li> </ul>      |                 |
|                                | <ul> <li>(AS) Silver Anodized</li> <li>(MB) Matte Black Anodized</li> <li>(G) Gold Anodized</li> <li>(BR) Champagne Anodized</li> </ul> | Sieer                               | <ul> <li>(P) Polishea</li> <li>(MB) Matte Black</li> </ul> |                 |
| Material Grades                | 6063-T5, 304, 316                                                                                                                       | Screws                              | Zinc Plated, Stainless Steel                               |                 |
|                                |                                                                                                                                         | 1x M4x0.70 x 20mm<br>[2"]<br>50.8mm | H                                                          | 0               |