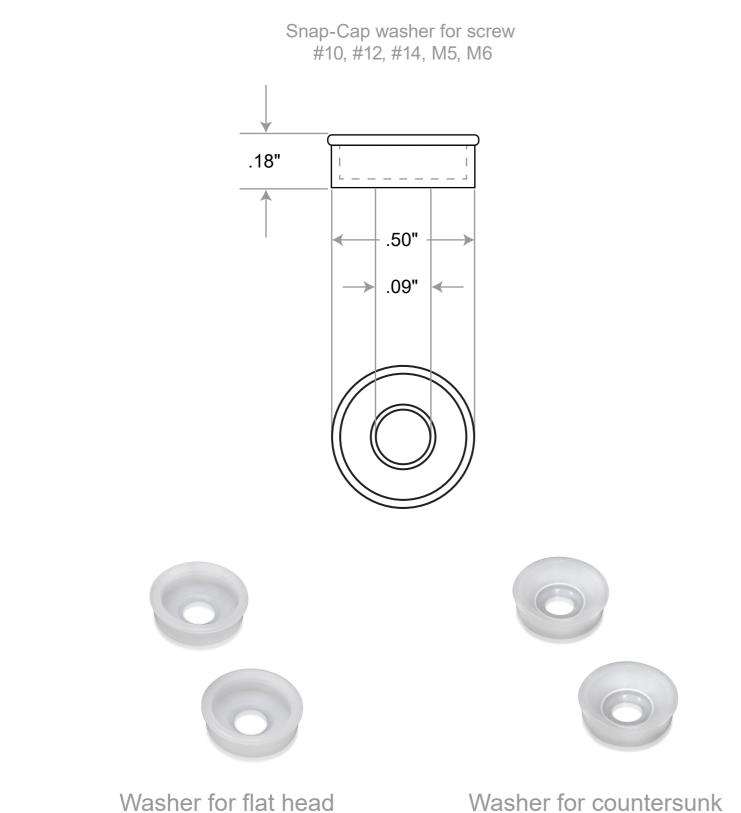

Snap-Cap for screw #10, #12, #14, M5, M6 .25"

Washer for countersunk screw use Item #: W10/12CS

Washer Sold Separately

screw use Item #: W10/12FB