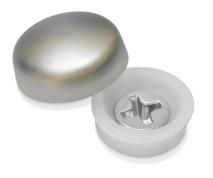

## Drawing Is Not To Scale

Title: SC6/8ESC

Mbs R&D Cap Height: 1/4" Diameter: 1/2" Customer: Finish: Electroplated Rep: Qty:

Htm-Mbs 5046 W Linebaugh Tampa, FL 33624 T: 1 (813) 938-6025

Material: High-Impact UV Stabilized Plastic

Satin Chrome N° prog. Mecan N° program laser

N° Plan: N° Plan:

This document and the product cited in reference are the exclusive property of MBS Standoffs, they cannot be used, reproduced, communicated or disclosed without prior authorization.