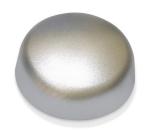

## Snap-Cap washer for screw #6, #8, M3, M4 .18" .31" .09"

Washer for flat head screw use Item #: W6/8FB

Washer for countersunk screw use Item #: W6/8CS

Washer Sold Separately

## Drawing Is Not To Scale

Title: SC6/8ESC

Mbs R&D Cap Height: 1/4" Diameter: 1/2" Customer: Finish: Electroplated Rep: Qty:

Htm-Mbs 5046 W Linebaugh Tampa, FL 33624 T: 1 (813) 938-6025

Material: High-Impact UV Stabilized Plastic