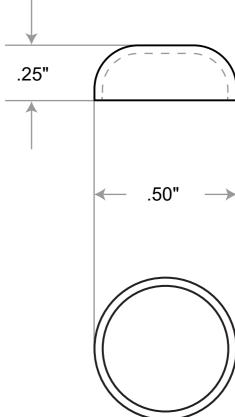

## Drawing Is Not To Scale

Title: SC6/8ESC

Mbs R&D Cap Height: 1/4" Diameter: 1/2" Customer: Finish: Electroplated Rep: Qty:

Htm-Mbs 5046 W Linebaugh Tampa, FL 33624 T: 1 (813) 938-6025

Material: High-Impact UV Stabilized Plastic