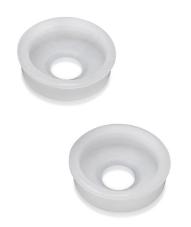

## Snap-Cap washer for screw #6, #8, M3, M4 .18" .31" .09"

Washer for flat head screw use Item #: W6/8FB

Washer for countersunk screw use Item #: W6/8CS

Washer Sold Separately