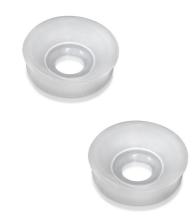

## Snap-Cap washer for screw #6, #8, M3, M4 .18" .31" .09"

Washer for flat head screw use Item #: W6/8FB

Washer for countersunk screw use Item #: W6/8CS

Washer Sold Separately