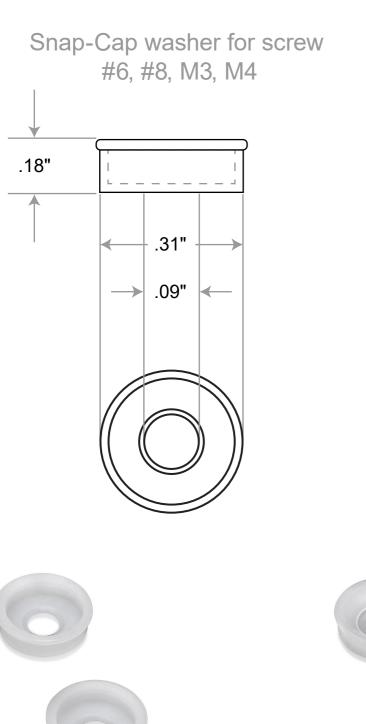

Washer for countersunk screw use Item #: W6/8CS

Washer Sold Separately



## Drawing Is Not To Scale

| Titlo:        | SC6/8LGG                                                              |                                                |  | Cap Height: 1/4"         | Mbs R&D           |      |
|---------------|-----------------------------------------------------------------------|------------------------------------------------|--|--------------------------|-------------------|------|
| Title.        |                                                                       |                                                |  | Diameter: 1/2"           | Customer:         |      |
| standoffs.com | Htm-Mbs<br>5046 W Linebaugh<br>Tampa, FL 33624<br>T: 1 (813) 938-6025 | Material: Hig