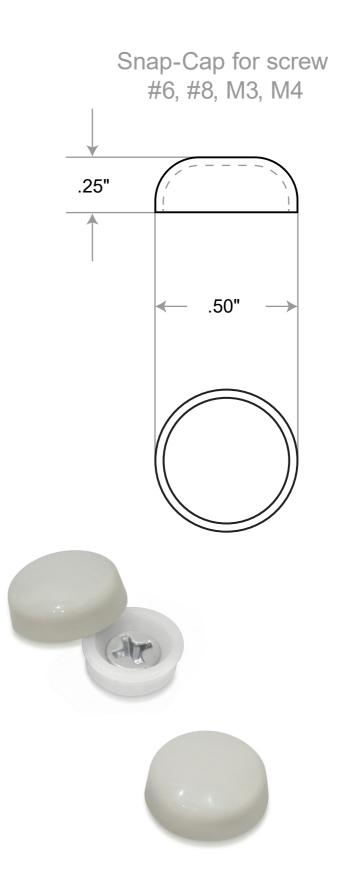

## Drawing Is Not To Scale

| Titlo:        | SC6/8LGG                                                              |                                                |  | Cap Height: 1/4"         | Mbs R&D           |      |
|---------------|-----------------------------------------------------------------------|------------------------------------------------|--|--------------------------|-------------------|------|
| Title.        |                                                                       |                                                |  | Diameter: 1/2"           | Customer:         |      |
| standoffs.com | Htm-Mbs<br>5046 W Linebaugh<br>Tampa, FL 33624<br>T: 1 (813) 938-6025 | Material: High-Impact UV<br>Stabilized Plastic |  | Finish: Light Grey Gloss | Qty:              | Rep: |
|               |                                                                       | N° program laser                               |  | N° prog. Mecan           | N° Plan: N° Plan: |      |