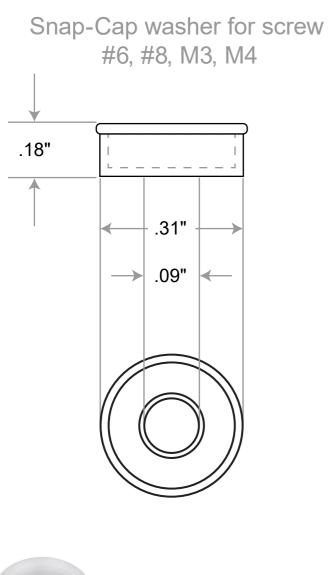

Washer for flat head screw use Item #: W6/8FB

Washer for countersunk screw use Item #: W6/8CS

Washer Sold Separately