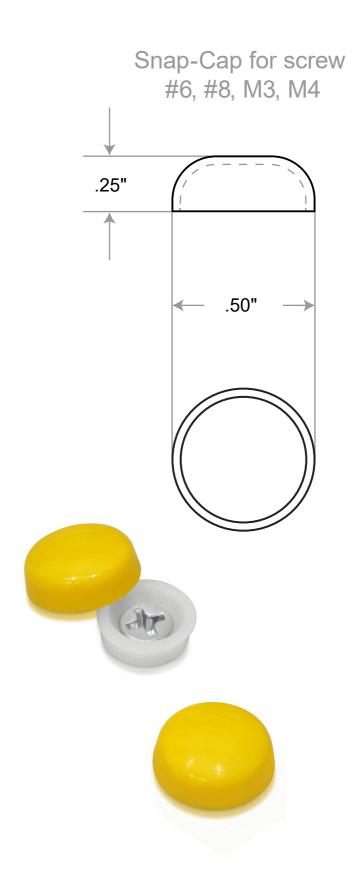

## Drawing Is Not To Scale

| •              |                                                                       |                                                |  |                      |                   |      |
|----------------|-----------------------------------------------------------------------|------------------------------------------------|--|----------------------|-------------------|------|
| Title          | SC6/8YG                                                               |                                                |  | Cap Height: 1/4"     | Mbs R&D           |      |
| Tiue.          |                                                                       |                                                |  | Diameter: 1/2"       | Customer:         |      |
| -standoffs.com | Htm-Mbs<br>5046 W Linebaugh<br>Tampa, FL 33624<br>T: 1 (813) 938-6025 | Material: High-Impact UV<br>Stabilized Plastic |  | Finish: Yellow Gloss | Qty:              | Rep: |
|                |                                                                       | N° program laser                               |  | N° prog. Mecan       | N° Plan: N° Plan: |      |