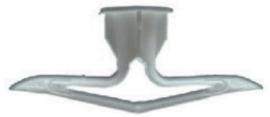

## Product Description

The Nylon Toggle<sup>™</sup> is made of resistant nylon with wings that expands behind the drywall. It is therefore rustproof and very economical. Sizes available are from 1/4" to 3/8". For a faster result and an easier way to install

Fast and easy to install No pre-drilling, the only tool required is a screwdriver Designed to install smoothly and easily through drywall Can easily be removed Available material: Nylon Note: Not recommended for ceiling applications.