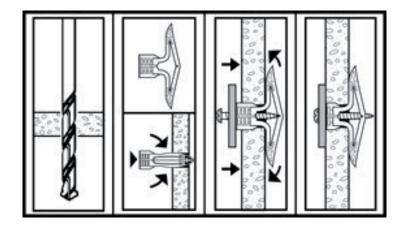

## Installation instructions

- 1 Drill 3/8 hole into the wall.
- 2 Fold the Nylon Toggle in 2 and insert in the pilot hole.
- 3 Push wings with TBW9K Key
- 4 Insert the screw through the object you need to afix.
- 5 Screw clockwise until firmly in place.