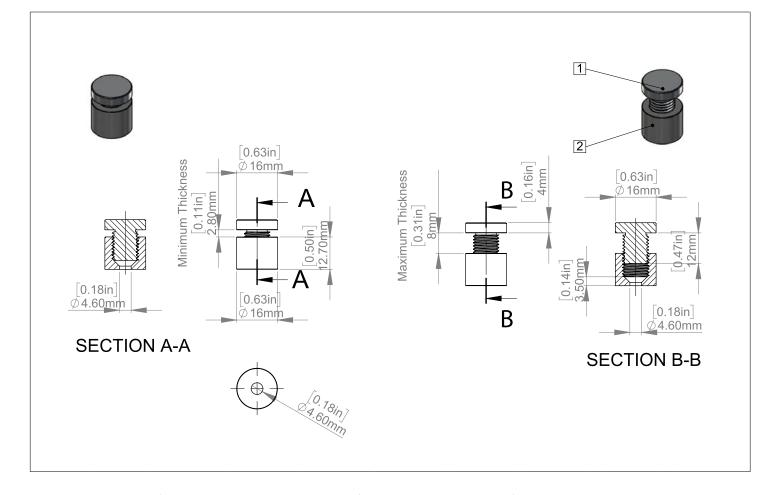

#### Package Includes

mbs-standoffs.com

- ► 2 x Acrylics
- 4 x Standoffs4 x Screws and Anchors
- ▶ 1x Drill Template
- ▶ 1 x Instruction Guide

| Standoffs                      | AS16-12SL                                                                                  | AS16-12BK            | AS16-12GD       | AS16-12BR | SBLS16-12                                           | SBLP16-12 |  |
|--------------------------------|--------------------------------------------------------------------------------------------|----------------------|-----------------|-----------|-----------------------------------------------------|-----------|--|
| Diameters                      | 5/8" ( 16mm ) Distance From Wall                                                           |                      | 1/2" ( 12.7mm ) |           |                                                     |           |  |
| Material Thickness<br>Accepted | Between (1/8" and 5/16")                                                                   |                      | Thread          |           | Metric M10                                          |           |  |
| Aluminum                       | <ul><li>► Silver Anoc</li><li>► Black Anoc</li><li>► Champag</li><li>► Gold Anod</li></ul> | dized<br>ne Anodized | Stainless Steel |           | <ul><li>► Satin Brushe</li><li>► Polished</li></ul> | ed        |  |
| Washers                        | No                                                                                         | O Washers            |                 |           | x8                                                  |           |  |