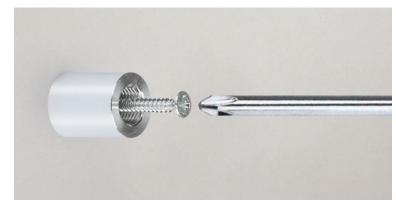

4 Mount the barrels to the wall.

Place the sandwiched panels over the standoff barrels, insert the screw caps through the holes and into the barrels. Hand tighten the screw caps to secure both the panels and image in place.

This document and the product mentioned in reference are the exclusive property of MBS-Standoffs, they can not be used, reproduced, disclosed or disclosed without prior authorization!