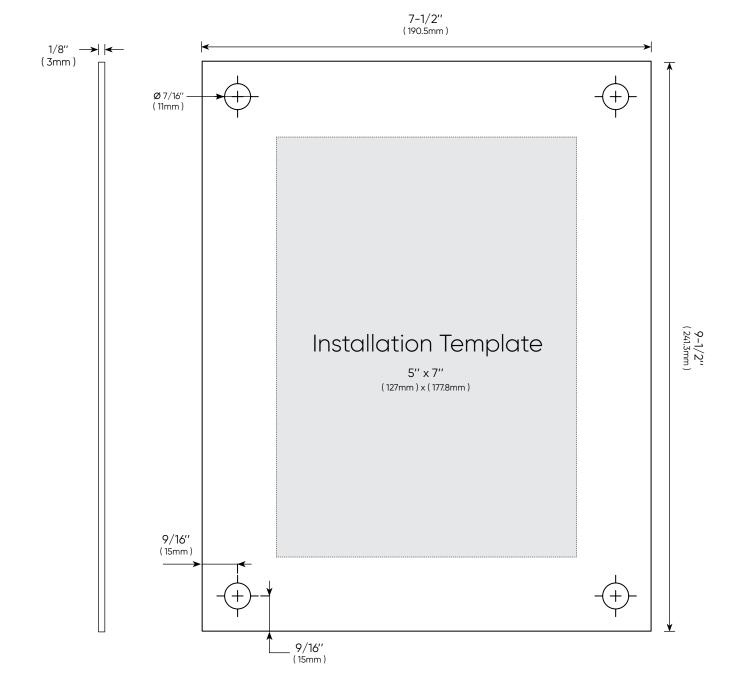

sales@mbs-standoffs.com

+1 (813) 938-6025 5046 W Linebaugh Ave, Tampa, FL 33624

 Acrylics
 WAC0507-C

 Frame Width
 7-1/2" (190.5mm)
 Frame Height
 9-1/2" (241.3mm)

 Insert Width
 5" (127mm)
 Insert Height
 7" (177.8mm)

 Top Thickness
 1/8" (3mm)
 Bottom Thickness
 1/8" (3mm)

 Pre-Drill Holes
 4 x Ø 7/16" (11mm)
 Finish
 All edge polished Ultra-Fine

mbs-standoffs.com sales@mbs-standoffs.com +1 (813) 938-6025 5046 W Linebaugh Ave, Tampa, FL 33624