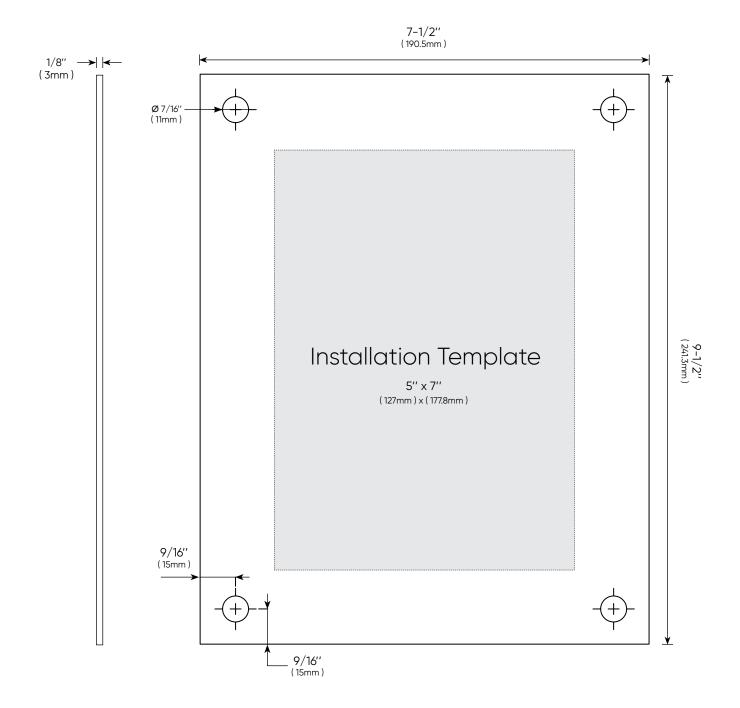

mbs-standoffs.com sales@mbs-standoffs.com +1 (813) 938-6025 5046 W Linebaugh Ave, Tampa, FL 33624

 Acrylics
 WAC0507-C

 Frame Width
 7-1/2" (190.5mm)
 Frame Height
 9-1/2" (241.3mm)

 Insert Width
 5" (127mm)
 Insert Height
 7" (177.8mm)

 Top Thickness
 1/8" (3mm)
 Bottom Thickness
 1/8" (3mm)

 Pre-Drill Holes
 4 x Ø 7/16" (11mm)
 Finish
 All edge polished Ultra-Fine

+1 (813) 938-6025

sales@mbs-standoffs.com

mbs-standoffs.com

5046 W Linebaugh Ave, Tampa, FL 33624