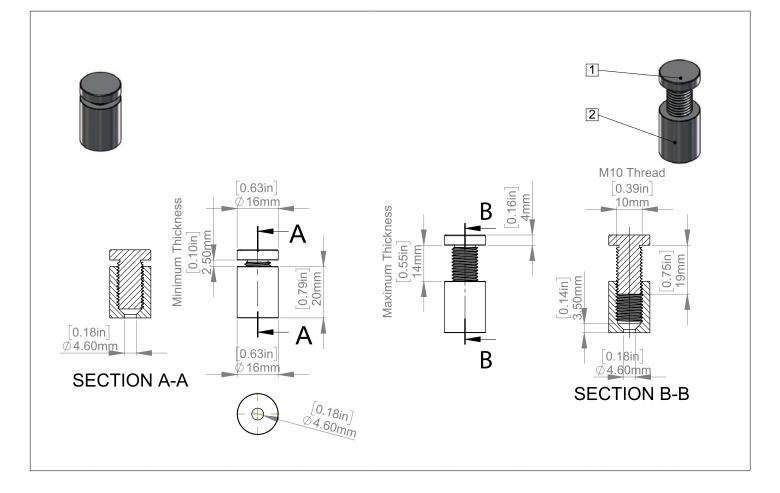

#### Package Includes

- ► 2 x Acrylics
- ► 4 x Standoffs
- ► 4 x Screws and Anchors
- ▶ 1x Drill Template
- ▶ 1x Instruction Guide

| Standoffs                      | AS16-25SL                                                                                                      | AS16-25BK | AS16-25GD          | AS16-25BR | SBLS16-25                                           | SBLP16-25 |  |  |
|--------------------------------|----------------------------------------------------------------------------------------------------------------|-----------|--------------------|-----------|-----------------------------------------------------|-----------|--|--|
| Diameters                      | 5/8" ( 16mm )                                                                                                  |           | Distance From Wall |           | 3/4" ( 20mm )                                       |           |  |  |
| Material Thickness<br>Accepted | Between ( 0" and 9/16" )                                                                                       |           | Thread Metric N    |           | Metric M10                                          |           |  |  |
| Aluminum                       | <ul> <li>Silver Anodized</li> <li>Black Anodized</li> <li>Champagne Anodized</li> <li>Gold Anodized</li> </ul> |           | Stainless Steel    |           | <ul><li>► Satin Brushe</li><li>► Polished</li></ul> | ed        |  |  |
| Washers                        | No                                                                                                             |           |                    | Washers   | x 8                                                 |           |  |  |