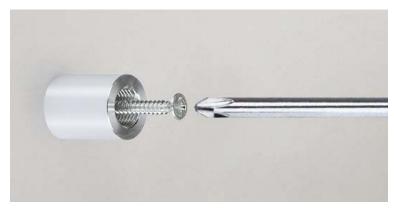

4 Mount the barrels to the wall.

Place the sandwiched panels over the standoff barrels, insert the screw caps through the holes and into the barrels. Hand tighten the screw caps to secure both the panels and image in place.

This document and the product mentioned in reference are the exclusive property of MBS-Standoffs, they can not be used, reproduced, disclosed or disclosed without prior authorization!