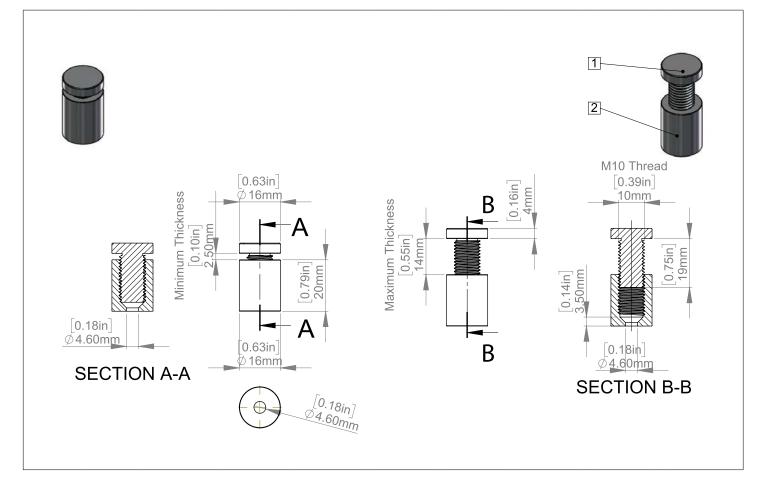

### Package Includes

- ► 2 x Acrylics
- ► 4 x Standoffs
- ► 4 x Screws and Anchors
- ▶ 1x Drill Template
- ▶ 1x Instruction Guide

| Standoffs                      | AS16-25SL                                                                          | AS16-25BK            | AS16-25GD       | AS16-25BR   | SBLS16-25                                           | SBLP16-25 |  |
|--------------------------------|------------------------------------------------------------------------------------|----------------------|-----------------|-------------|-----------------------------------------------------|-----------|--|
| Diameters                      | 5/8" ( 16mm                                                                        | )                    | Distanc         | e From Wall | 3/4" ( 20mm )                                       |           |  |
| Material Thickness<br>Accepted | Between (1/8                                                                       | 3'' and 9/16'')      | Thread          |             | Metric M10                                          |           |  |
| Aluminum                       | <ul><li>Silver Anoc</li><li>Black Anoc</li><li>Champag</li><li>Gold Anoc</li></ul> | dized<br>ne Anodized | Stainless Steel |             | <ul><li>► Satin Brushe</li><li>► Polished</li></ul> | ed        |  |
| Washers                        | No <b>Washers</b>                                                                  |                      |                 | x 8         |                                                     |           |  |

| Acrylics        | WAC1114-C             |                  |                              |
|-----------------|-----------------------|------------------|------------------------------|
| Frame Width     | 13-1/2'' ( 343mm )    | Frame Height     | 16-1/2" ( 419mm )            |
| Insert Width    | 11'' ( 279.4mm )      | Insert Height    | 14" ( 355.6mm )              |
| Top Thickness   | 1/8" ( 3mm )          | Bottom Thickness | 1/8" ( 3mm )                 |
| Pre-Drill Holes | 4 x Ø 1/2" ( 12.7mm ) | Finish           | All edge polished Ultra-Fine |