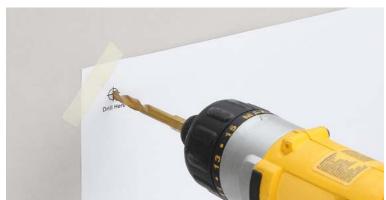

### Directions

Place template on wall with tape. Make sure that template is level. Mark the hole locations.

2 Drill a 1/4" hole in to the wall where marks were made.

Insert supplied anchors into the wall.