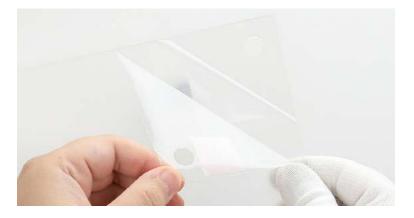

#### **Directions**

Remove plastic film from the back of the panels.
Center your image onto one of the panels and sandwich the second panel on top of the image making sure all of the edges and holes are aligned.