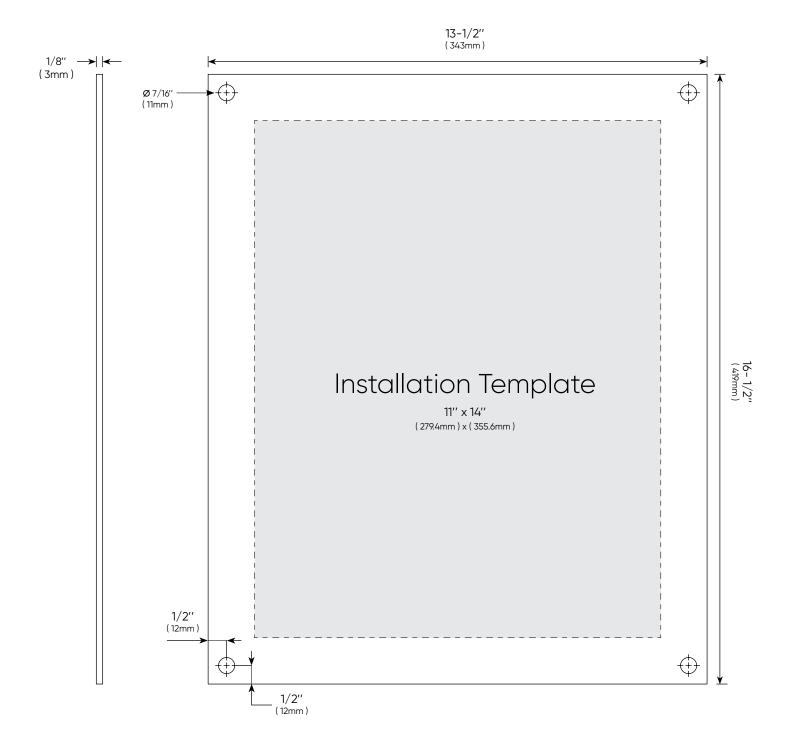

| Acrylics        | WAC1114-C             |                  |                              |
|-----------------|-----------------------|------------------|------------------------------|
| Frame Width     | 13-1/2'' ( 343mm )    | Frame Height     | 16-1/2" ( 419mm )            |
| Insert Width    | 11'' ( 279.4mm )      | Insert Height    | 14" ( 355.6mm )              |
| Top Thickness   | 1/8" ( 3mm )          | Bottom Thickness | 1/8" ( 3mm )                 |
| Pre-Drill Holes | 4 x Ø 1/2" ( 12.7mm ) | Finish           | All edge polished Ultra-Fine |

### Directions

Place template on wall with tape. Make sure that template is level. Mark the hole locations.

2 Drill a 1/4" hole in to the wall where marks were made.

Insert supplied anchors into the wall.