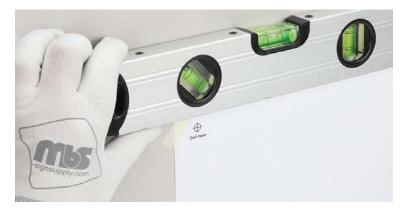

### Directions

Place template on wall with tape. Make sure that template is level. Mark the hole locations.

2 Drill a 1/4" hole in to the wall where marks were made.

Insert supplied anchors into the wall.