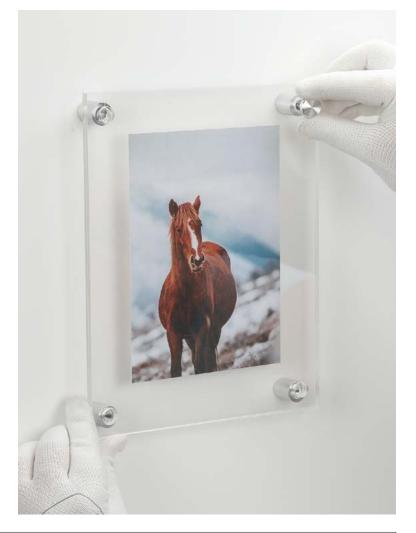

Place the sandwiched panels over the standoff barrels, insert the screw caps through the holes and into the barrels. Hand tighten the screw caps to secure both the panels and image in place.

This document and the product mentioned in reference are the exclusive property of MBS-Standoffs, they can not be used, reproduced, disclosed or disclosed without prior authorization!