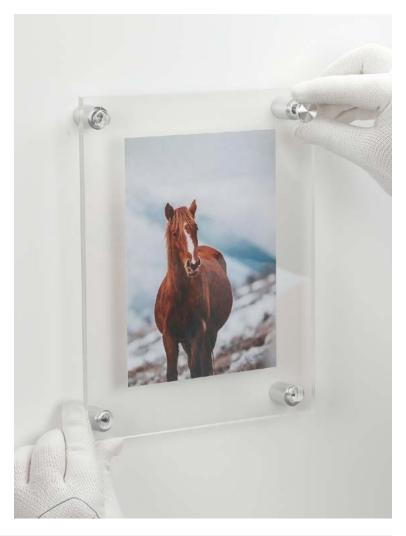

6 Place the sandwiched panels over the standoff barrels, insert the screw caps through the holes and into the barrels. Hand tighten the screw caps to secure both the panels and image in place.

This document and the product mentioned in reference are the exclusive property of MBS-Standoffs, they can not be used, reproduced, disclosed or disclosed without prior authorization!