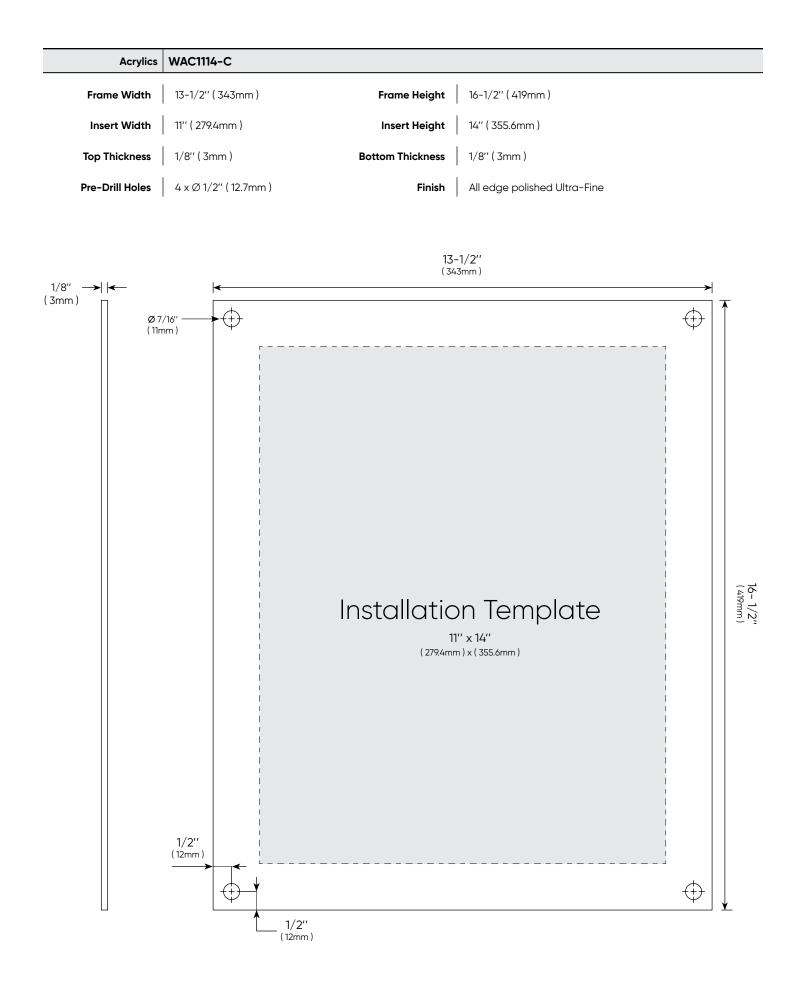

## Acrylic Wall Frame Kits Specifications and Instruction Guide

| CI/I I                         | WAC1114-C-AS16-30SL<br>WAC1114-C-SBLS16-30                                                                                       |                   | WAC1114-C-AS16-30BK<br>WAC1114-C-SBLP16-30 |                                       | WAC1114-C-AS16-30GD                              |           | WAC1114-C-AS16-30BR         |  |
|--------------------------------|----------------------------------------------------------------------------------------------------------------------------------|-------------------|--------------------------------------------|---------------------------------------|--------------------------------------------------|-----------|-----------------------------|--|
| SKU                            |                                                                                                                                  |                   |                                            |                                       |                                                  |           |                             |  |
| Package Includes               | <ul> <li>2 x Acrylics</li> <li>4 x Standoffs</li> <li>4 x Screws ar</li> <li>1 x Drill Templ</li> <li>1 x Instruction</li> </ul> | nd Anchors<br>ate |                                            |                                       |                                                  |           |                             |  |
| Standoffs                      | AS16-30SL                                                                                                                        | AS16-30BK         | AS16-30GD                                  | AS16-30BR                             | SBLS16-30                                        | SBLP16-30 |                             |  |
| Diameters                      | 5/8" ( 16mm )                                                                                                                    |                   | Distance                                   | e From Wall                           | 1" ( 25mm )                                      |           |                             |  |
| Material Thickness<br>Accepted | Between ( 0'' and 9/16'' )                                                                                                       |                   | Thread                                     |                                       | Metric M10                                       |           |                             |  |
| Aluminum                       | <ul> <li>Silver Anodized</li> <li>Black Anodized</li> <li>Champagne Anodized</li> <li>Gold Anodized</li> </ul>                   |                   | Stainless Steel                            |                                       | <ul><li>Satin Brushed</li><li>Polished</li></ul> |           |                             |  |
| Washers                        | No                                                                                                                               |                   |                                            | Washers                               | x 8                                              |           |                             |  |
|                                |                                                                                                                                  | [0.63in]<br>⊉16mm |                                            | Maximum Thickness<br>[0.55in]<br>14mm |                                                  | [2        | 2<br>M10 Thread<br>[0.39in] |  |