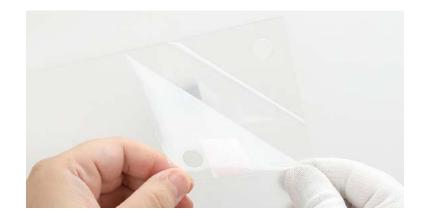

## Directions

5 Remove plastic film from the back of the panels. Center your image onto one of the panels and sandwich the second panel on top of the image making sure all of the edges and holes are aligned.