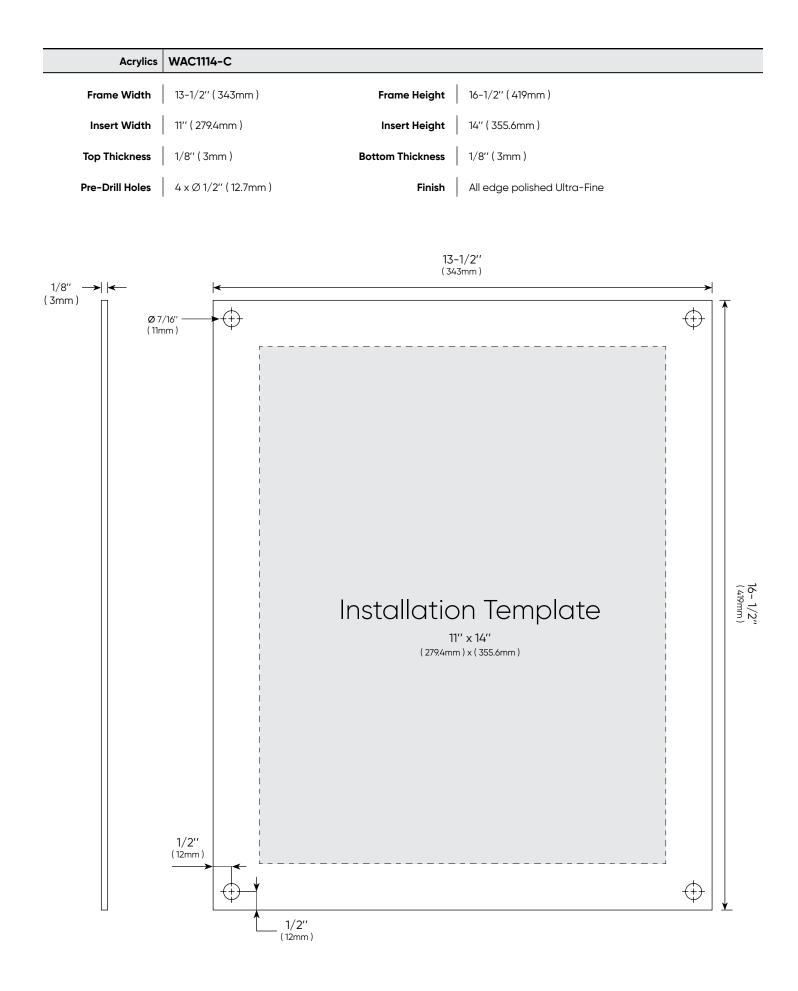

## Acrylic Wall Frame Kits Specifications and Instruction Guide

|                                                                                                                                                                                                                                                                                                                                                                                                                                                                                                                                                                                                                                                                                                                                                                                                                                                                                                                                                                                                                                                                                                                                                                                                                                                                                                                                                                                                                                                                                                                                                                                                                                                                                                                                                                                                                                                                                                                                                                                                                                                                                                                                                                                                                                                                                                                                                                                                                                                                                                                                                                                                                                                                                                                                                                                                                                         | WAC1114-C-AS19-12SL<br>WAC1114-C-SBLS19-12                                                                                        |                    | WAC1114-C-AS19-12BK<br>WAC1114-C-SBLP19-12      |                               | WAC1114-C-AS19-12GD                              |           | WAC1114-C-AS19-12BR          |                  |
|-----------------------------------------------------------------------------------------------------------------------------------------------------------------------------------------------------------------------------------------------------------------------------------------------------------------------------------------------------------------------------------------------------------------------------------------------------------------------------------------------------------------------------------------------------------------------------------------------------------------------------------------------------------------------------------------------------------------------------------------------------------------------------------------------------------------------------------------------------------------------------------------------------------------------------------------------------------------------------------------------------------------------------------------------------------------------------------------------------------------------------------------------------------------------------------------------------------------------------------------------------------------------------------------------------------------------------------------------------------------------------------------------------------------------------------------------------------------------------------------------------------------------------------------------------------------------------------------------------------------------------------------------------------------------------------------------------------------------------------------------------------------------------------------------------------------------------------------------------------------------------------------------------------------------------------------------------------------------------------------------------------------------------------------------------------------------------------------------------------------------------------------------------------------------------------------------------------------------------------------------------------------------------------------------------------------------------------------------------------------------------------------------------------------------------------------------------------------------------------------------------------------------------------------------------------------------------------------------------------------------------------------------------------------------------------------------------------------------------------------------------------------------------------------------------------------------------------------|-----------------------------------------------------------------------------------------------------------------------------------|--------------------|-------------------------------------------------|-------------------------------|--------------------------------------------------|-----------|------------------------------|------------------|
| SKU                                                                                                                                                                                                                                                                                                                                                                                                                                                                                                                                                                                                                                                                                                                                                                                                                                                                                                                                                                                                                                                                                                                                                                                                                                                                                                                                                                                                                                                                                                                                                                                                                                                                                                                                                                                                                                                                                                                                                                                                                                                                                                                                                                                                                                                                                                                                                                                                                                                                                                                                                                                                                                                                                                                                                                                                                                     |                                                                                                                                   |                    |                                                 |                               |                                                  |           |                              |                  |
| Package Includes                                                                                                                                                                                                                                                                                                                                                                                                                                                                                                                                                                                                                                                                                                                                                                                                                                                                                                                                                                                                                                                                                                                                                                                                                                                                                                                                                                                                                                                                                                                                                                                                                                                                                                                                                                                                                                                                                                                                                                                                                                                                                                                                                                                                                                                                                                                                                                                                                                                                                                                                                                                                                                                                                                                                                                                                                        | <ul> <li>2 x Acrylics</li> <li>4 x Standoffs</li> <li>4 x Screws an</li> <li>1 x Drill Temple</li> <li>1 x Instruction</li> </ul> | nd Anchors<br>late |                                                 |                               |                                                  |           |                              |                  |
| Standoffs                                                                                                                                                                                                                                                                                                                                                                                                                                                                                                                                                                                                                                                                                                                                                                                                                                                                                                                                                                                                                                                                                                                                                                                                                                                                                                                                                                                                                                                                                                                                                                                                                                                                                                                                                                                                                                                                                                                                                                                                                                                                                                                                                                                                                                                                                                                                                                                                                                                                                                                                                                                                                                                                                                                                                                                                                               | AS19-12SL                                                                                                                         | AS19-12BK          | AS19-12GD                                       | AS19-12BR                     | SBLS19-12                                        | SBLP19-12 |                              |                  |
| Diameters                                                                                                                                                                                                                                                                                                                                                                                                                                                                                                                                                                                                                                                                                                                                                                                                                                                                                                                                                                                                                                                                                                                                                                                                                                                                                                                                                                                                                                                                                                                                                                                                                                                                                                                                                                                                                                                                                                                                                                                                                                                                                                                                                                                                                                                                                                                                                                                                                                                                                                                                                                                                                                                                                                                                                                                                                               | 3/4'' ( 19mm )                                                                                                                    |                    | Distance                                        | e From Wall                   | 1/2" ( 12.7mm )                                  | )         |                              |                  |
| Material Thickness<br>Accepted                                                                                                                                                                                                                                                                                                                                                                                                                                                                                                                                                                                                                                                                                                                                                                                                                                                                                                                                                                                                                                                                                                                                                                                                                                                                                                                                                                                                                                                                                                                                                                                                                                                                                                                                                                                                                                                                                                                                                                                                                                                                                                                                                                                                                                                                                                                                                                                                                                                                                                                                                                                                                                                                                                                                                                                                          | Between (1/8" and 5/16")                                                                                                          |                    | Thread                                          |                               | Metric M10                                       |           |                              |                  |
| Aluminum                                                                                                                                                                                                                                                                                                                                                                                                                                                                                                                                                                                                                                                                                                                                                                                                                                                                                                                                                                                                                                                                                                                                                                                                                                                                                                                                                                                                                                                                                                                                                                                                                                                                                                                                                                                                                                                                                                                                                                                                                                                                                                                                                                                                                                                                                                                                                                                                                                                                                                                                                                                                                                                                                                                                                                                                                                | <ul> <li>Silver Anodized</li> <li>Black Anodized</li> <li>Champagne Anodized</li> <li>Gold Anodized</li> </ul>                    |                    | Stainless Steel                                 |                               | <ul><li>Satin Brushed</li><li>Polished</li></ul> |           |                              |                  |
| Washers                                                                                                                                                                                                                                                                                                                                                                                                                                                                                                                                                                                                                                                                                                                                                                                                                                                                                                                                                                                                                                                                                                                                                                                                                                                                                                                                                                                                                                                                                                                                                                                                                                                                                                                                                                                                                                                                                                                                                                                                                                                                                                                                                                                                                                                                                                                                                                                                                                                                                                                                                                                                                                                                                                                                                                                                                                 | No                                                                                                                                |                    |                                                 | Washers                       | x 8                                              |           |                              |                  |
| [0.18in]<br>(0.18in]<br>(0.18in]<br>(0.18in]<br>(0.18in]<br>(0.18in]<br>(0.18in]<br>(0.18in]<br>(0.18in]<br>(0.18in]<br>(0.18in]<br>(0.18in]<br>(0.18in]<br>(0.18in]<br>(0.18in]<br>(0.18in]<br>(0.18in]<br>(0.18in]<br>(0.18in]<br>(0.18in]<br>(0.18in]<br>(0.18in]<br>(0.18in]<br>(0.18in]<br>(0.18in]<br>(0.18in]<br>(0.18in]<br>(0.18in]<br>(0.18in]<br>(0.18in]<br>(0.18in]<br>(0.18in]<br>(0.18in]<br>(0.18in]<br>(0.18in]<br>(0.18in]<br>(0.18in]<br>(0.18in]<br>(0.18in]<br>(0.18in]<br>(0.18in]<br>(0.18in]<br>(0.18in]<br>(0.18in]<br>(0.18in]<br>(0.18in]<br>(0.18in]<br>(0.18in]<br>(0.18in]<br>(0.18in]<br>(0.18in]<br>(0.18in]<br>(0.18in]<br>(0.18in]<br>(0.18in]<br>(0.18in]<br>(0.18in]<br>(0.18in]<br>(0.18in]<br>(0.18in]<br>(0.18in]<br>(0.18in]<br>(0.18in]<br>(0.18in]<br>(0.18in]<br>(0.18in]<br>(0.18in]<br>(0.18in]<br>(0.18in]<br>(0.18in]<br>(0.18in]<br>(0.18in]<br>(0.18in]<br>(0.18in]<br>(0.18in]<br>(0.18in]<br>(0.18in]<br>(0.18in]<br>(0.18in]<br>(0.18in]<br>(0.18in]<br>(0.18in]<br>(0.18in]<br>(0.18in]<br>(0.18in]<br>(0.18in]<br>(0.18in]<br>(0.18in]<br>(0.18in]<br>(0.18in]<br>(0.18in]<br>(0.18in]<br>(0.18in]<br>(0.18in]<br>(0.18in]<br>(0.18in]<br>(0.18in]<br>(0.18in]<br>(0.18in]<br>(0.18in]<br>(0.18in]<br>(0.18in]<br>(0.18in]<br>(0.18in]<br>(0.18in]<br>(0.18in]<br>(0.18in]<br>(0.18in]<br>(0.18in]<br>(0.18in]<br>(0.18in]<br>(0.18in]<br>(0.18in]<br>(0.18in]<br>(0.18in]<br>(0.18in]<br>(0.18in]<br>(0.18in]<br>(0.18in]<br>(0.18in]<br>(0.18in]<br>(0.18in]<br>(0.18in]<br>(0.18in]<br>(0.18in]<br>(0.18in]<br>(0.18in]<br>(0.18in]<br>(0.18in]<br>(0.18in]<br>(0.18in]<br>(0.18in]<br>(0.18in]<br>(0.18in]<br>(0.18in]<br>(0.18in]<br>(0.18in]<br>(0.18in]<br>(0.18in]<br>(0.18in]<br>(0.18in]<br>(0.18in]<br>(0.18in]<br>(0.18in]<br>(0.18in]<br>(0.18in]<br>(0.18in]<br>(0.18in]<br>(0.18in]<br>(0.18in]<br>(0.18in]<br>(0.18in]<br>(0.18in]<br>(0.18in]<br>(0.18in]<br>(0.18in]<br>(0.18in]<br>(0.18in]<br>(0.18in]<br>(0.18in]<br>(0.18in]<br>(0.18in]<br>(0.18in]<br>(0.18in]<br>(0.18in]<br>(0.18in]<br>(0.18in]<br>(0.18in]<br>(0.18in]<br>(0.18in]<br>(0.18in]<br>(0.18in]<br>(0.18in]<br>(0.18in]<br>(0.18in]<br>(0.18in]<br>(0.18in]<br>(0.18in]<br>(0.18in]<br>(0.18in]<br>(0.18in]<br>(0.18in]<br>(0.18in]<br>(0.18in]<br>(0.18in]<br>(0.18in]<br>(0.18in]<br>(0.18in]<br>(0.18in]<br>(0.18in]<br>(0.18in]<br>(0.18in]<br>(0.18in]<br>(0.18in]<br>(0.18in]<br>(0.18in]<br>(0.18in]<br>(0.18in]<br>(0.18in]<br>(0.18in]<br>(0.18in]<br>(0.18in]<br>(0.18in]<br>(0.18in]<br>(0.18in]<br>(0.18in]<br>(0.18in]<br>(0.18in]<br>(0.18in]<br>(0.18in]<br>(0.18in]<br>(0.18in]<br>(0.18in]<br>(0.18in]<br>(0.18in]<br>(0.18in]<br>(0.18in]<br>(0.18in]<br>(0.18in]<br>(0.18in]<br>(0.18in]<br>(0.18in]<br>(0.18in]<br>(0.18in]<br>(0.18in]<br>(0.18in]<br>(0.18in]<br>(0. | A-Y N                                                                                                                             | [0.75in]<br>∅19mm  | A<br>[0.20in]<br>A<br>[0.18in]<br>A<br>(15.70mm | Maximum Thickness<br>[0.31in] | B                                                | 0.14in]   | M10 Thre<br>[0.39in]<br>10mm | .18in]<br>4.60mm |