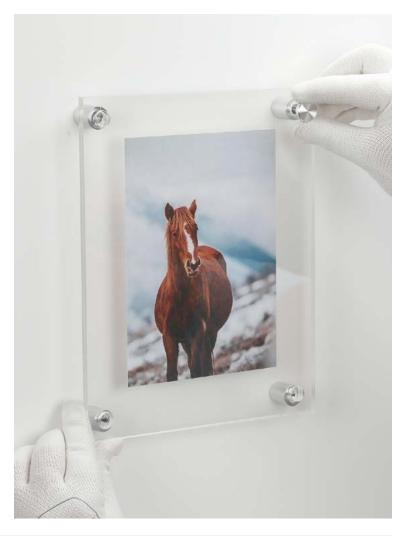

## Directions

5 Remove plastic film from the back of the panels. Center your image onto one of the panels and sandwich the second panel on top of the image making sure all of the edges and holes are aligned.

6 Place the sandwiched panels over the standoff barrels, insert the screw caps through the holes and into the barrels. Hand tighten the screw caps to secure both the panels and image in place.

This document and the product mentioned in reference are the exclusive property of MBS-Standoffs, they can not be used, reproduced, disclosed or disclosed without prior authorization!