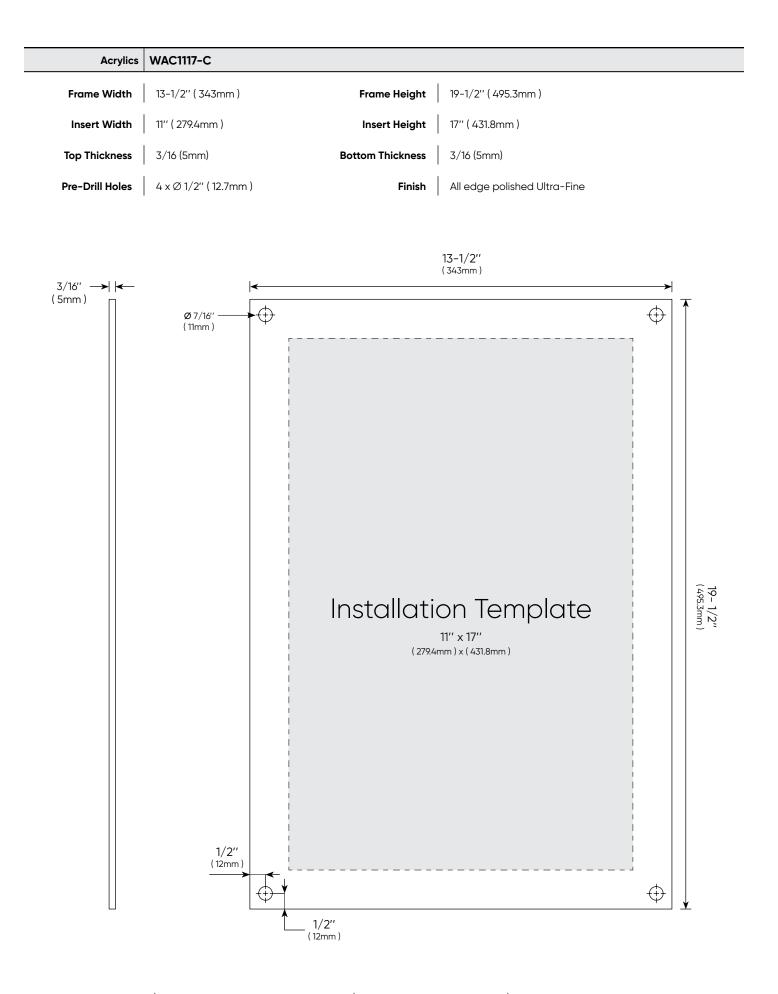

## Acrylic Wall Frame Kits Specifications and Instruction Guide

|                                | WAC1117-C-AS16-25SL                                                                                                           |                                         | WAC1117-C-AS16-25BK                       |                                       | WAC1117-C-AS16-25GD                              |                    | WAC1117-C-AS16-25BR                                                  |  |
|--------------------------------|-------------------------------------------------------------------------------------------------------------------------------|-----------------------------------------|-------------------------------------------|---------------------------------------|--------------------------------------------------|--------------------|----------------------------------------------------------------------|--|
| SKU                            | WAC1117-C-SBLS16-25                                                                                                           |                                         | WAC1117-C-SBLP16-25                       |                                       |                                                  |                    |                                                                      |  |
| Package Includes               | <ul> <li>2 x Acrylics</li> <li>4 x Standoff</li> <li>4 x Screws c</li> <li>1 x Drill Temp</li> <li>1 x Instruction</li> </ul> | and Anchors<br>plate                    |                                           |                                       |                                                  |                    |                                                                      |  |
| Standoffs                      | AS16-25SL                                                                                                                     | AS16-25BK                               | AS16-25GD                                 | AS16-25BR                             | SBLS16-25                                        | SBLP16-25          |                                                                      |  |
| Diameters                      | 5/8" ( 16mm )                                                                                                                 |                                         | Distance From Wall                        |                                       | 3/4" ( 20mm )                                    |                    |                                                                      |  |
| Material Thickness<br>Accepted | Between (1/8" and 9/16")                                                                                                      |                                         | Thread                                    |                                       | Metric M10                                       |                    |                                                                      |  |
| Aluminum                       | <ul> <li>Silver Anodized</li> <li>Black Anodized</li> <li>Champagne Anodized</li> <li>Gold Anodized</li> </ul>                |                                         | Stainless Steel                           |                                       | <ul><li>Satin Brushed</li><li>Polished</li></ul> |                    |                                                                      |  |
| Washers                        | No                                                                                                                            | 260                                     |                                           | Washers                               | x 8                                              |                    |                                                                      |  |
| [0.18in]<br>4.60mm<br>SECTIO   | Minimum Thickness<br>[0.10in]                                                                                                 | [0.63in]<br>Ø 16mm<br>0.63in]<br>Ø 16mm | A<br>[ui62:0]<br>A<br>[0.18in]<br>Ø4.60mm | Maximum Thickness<br>[0.55in]<br>14mm | B<br>B<br>B                                      | [0.14in]<br>3.50mm | M10 Thread<br>[0.39in]<br>10mm<br>[0.18in]<br>Ø 4.60mm<br>ECTION B-B |  |