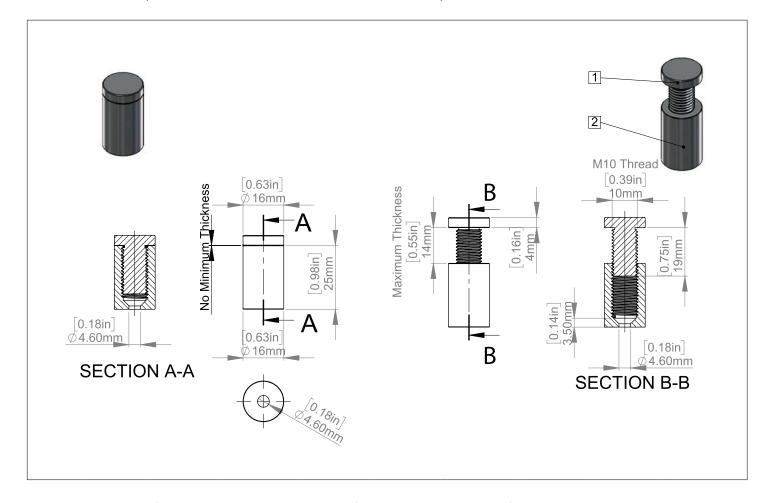

### Package Includes

- ► 2 x Acrylics
- ► 4 x Standoffs
- ► 4 x Screws and Anchors
- ► 1x Drill Template
- ▶ 1x Instruction Guide

| Standoffs                      | AS16-30SL                                                                                                      | AS16-30BK     | AS16-30GD          | AS16-30BR     | SBLS16-30                        | SBLP16-30 |  |  |
|--------------------------------|----------------------------------------------------------------------------------------------------------------|---------------|--------------------|---------------|----------------------------------|-----------|--|--|
| Diameters                      | 5/8" ( 16mm                                                                                                    | )             | Distance From Wall |               | 1" ( 25mm )                      |           |  |  |
| Material Thickness<br>Accepted | Between ( 0''                                                                                                  | ' and 9/16'') | Thread             |               | Metric M10                       |           |  |  |
| Aluminum                       | <ul> <li>Silver Anodized</li> <li>Black Anodized</li> <li>Champagne Anodized</li> <li>Gold Anodized</li> </ul> |               | Sto                | ainless Steel | Steel ► Satin Brushed ► Polished |           |  |  |
| Washers                        | No                                                                                                             |               |                    | Washers       | x 8                              |           |  |  |

| Acrylics        | WAC1117-C             |                  |                              |
|-----------------|-----------------------|------------------|------------------------------|
| Frame Width     | 13-1/2" ( 343mm )     | Frame Height     | 19-1/2" ( 495.3mm )          |
| Insert Width    | 11'' ( 279.4mm )      | Insert Height    | 17" ( 431.8mm )              |
| Top Thickness   | 3/16 (5mm)            | Bottom Thickness | 3/16 (5mm)                   |
| Pre-Drill Holes | 4 x Ø 1/2" ( 12.7mm ) | Finish           | All edge polished Ultra-Fine |