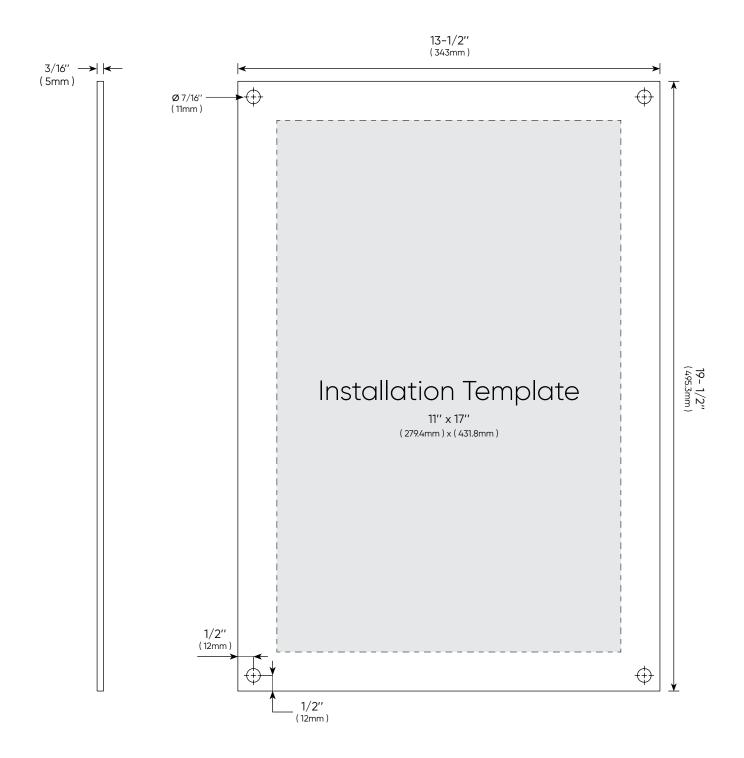

| Acrylics        | WAC1117-C             |                  |                              |
|-----------------|-----------------------|------------------|------------------------------|
| Frame Width     | 13-1/2" ( 343mm )     | Frame Height     | 19-1/2" ( 495.3mm )          |
| Insert Width    | 11'' ( 279.4mm )      | Insert Height    | 17" ( 431.8mm )              |
| Top Thickness   | 3/16 (5mm)            | Bottom Thickness | 3/16 (5mm)                   |
| Pre-Drill Holes | 4 x Ø 1/2" ( 12.7mm ) | Finish           | All edge polished Ultra-Fine |

### Directions

Place template on wall with tape. Make sure that template is level. Mark the hole locations.

2 Drill a 1/4" hole in to the wall where marks were made.

Insert supplied anchors into the wall.