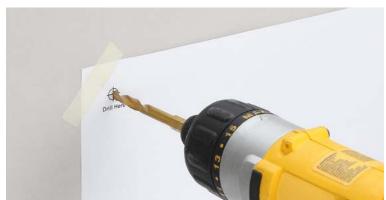

### Directions

Place template on wall with tape. Make sure that template is level. Mark the hole locations.

2 Drill a 1/4" hole in to the wall where marks were made.

Insert supplied anchors into the wall.

4 Mount the barrels to the wall.