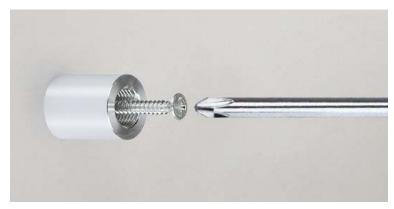

Place the sandwiched panels over the standoff barrels, insert the screw caps through the holes and into the barrels. Hand tighten the screw caps to secure both the panels and image in place.

This document and the product mentioned in reference are the exclusive property of MBS-Standoffs, they can not be used, reproduced, disclosed or disclosed without prior authorization!