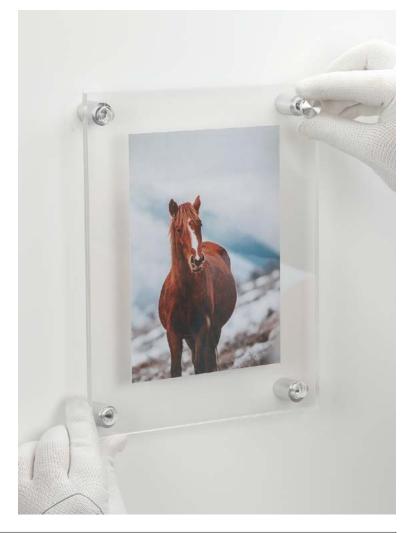

#### **Directions**

Remove plastic film from the back of the panels.
Center your image onto one of the panels and sandwich the second panel on top of the image making sure all of the edges and holes are aligned.

Place the sandwiched panels over the standoff barrels, insert the screw caps through the holes and into the barrels. Hand tighten the screw caps to secure both the panels and image in place.

This document and the product mentioned in reference are the exclusive property of MBS-Standoffs, they can not be used, reproduced, disclosed or disclosed without prior authorization!