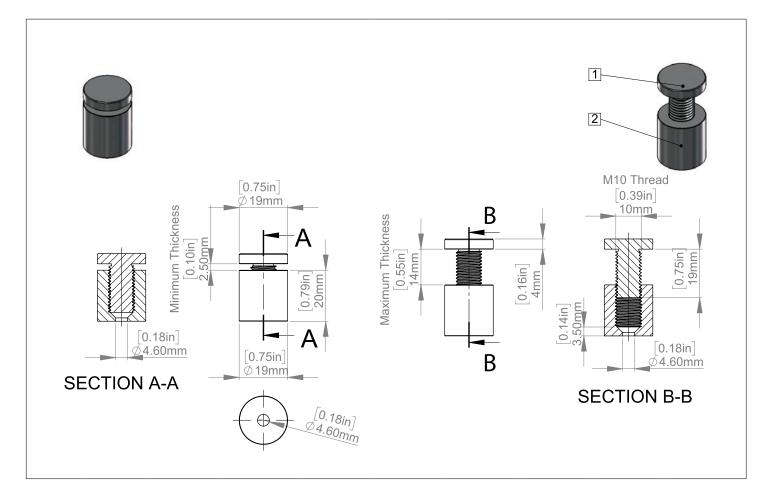

### Package Includes

- ► 2 x Acrylics
- ► 4 x Standoffs
- ► 4 x Screws and Anchors
- ► 1x Drill Template
- ▶ 1x Instruction Guide

| Standoffs                      | AS19-25SL                                                                                  | AS19-25BK            | AS19-25GD       | AS19-25BR   | SBLS19-25                                           | SBLP19-25 |  |  |
|--------------------------------|--------------------------------------------------------------------------------------------|----------------------|-----------------|-------------|-----------------------------------------------------|-----------|--|--|
| Diameters                      | 3/4" ( 19mm                                                                                | )                    | Distanc         | e From Wall | 3/4" ( 20mm )                                       |           |  |  |
| Material Thickness<br>Accepted | Between (1/8                                                                               | 3" and 5/16")        | Thread          |             | Metric M10                                          |           |  |  |
| Aluminum                       | <ul><li>► Silver Anoc</li><li>► Black Anoc</li><li>► Champag</li><li>► Gold Anoc</li></ul> | dized<br>ne Anodized | Stainless Steel |             | <ul><li>► Satin Brushe</li><li>► Polished</li></ul> | ed        |  |  |
| Washers                        | No                                                                                         |                      |                 | Washers     | x 8                                                 |           |  |  |

| Acrylics        | WAC1117-C             |                  |                              |
|-----------------|-----------------------|------------------|------------------------------|
| Frame Width     | 13-1/2" ( 343mm )     | Frame Height     | 19-1/2" ( 495.3mm )          |
| Insert Width    | 11'' ( 279.4mm )      | Insert Height    | 17" ( 431.8mm )              |
| Top Thickness   | 3/16 (5mm)            | Bottom Thickness | 3/16 (5mm)                   |
| Pre-Drill Holes | 4 x Ø 1/2" ( 12.7mm ) | Finish           | All edge polished Ultra-Fine |