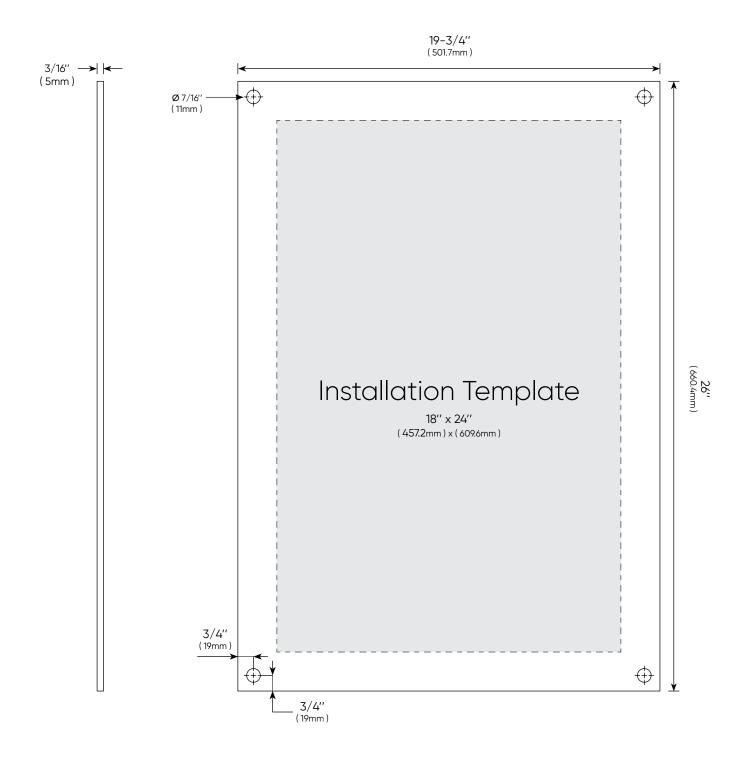

| Acrylics        | WAC1824-C              |                  |                              |
|-----------------|------------------------|------------------|------------------------------|
| Frame Width     | 19-3/4" ( 501.7mm )    | Frame Height     | 26" ( 660.4mm )              |
| Insert Width    | 18'' ( 457.2mm )       | Insert Height    | 24" ( 609.6mm )              |
| Top Thickness   | 3/16 (5mm)             | Bottom Thickness | 3/16 (5mm)                   |
| Pre-Drill Holes | 4 x Ø 1/2'' ( 12.7mm ) | Finish           | All edge polished Ultra-Fine |