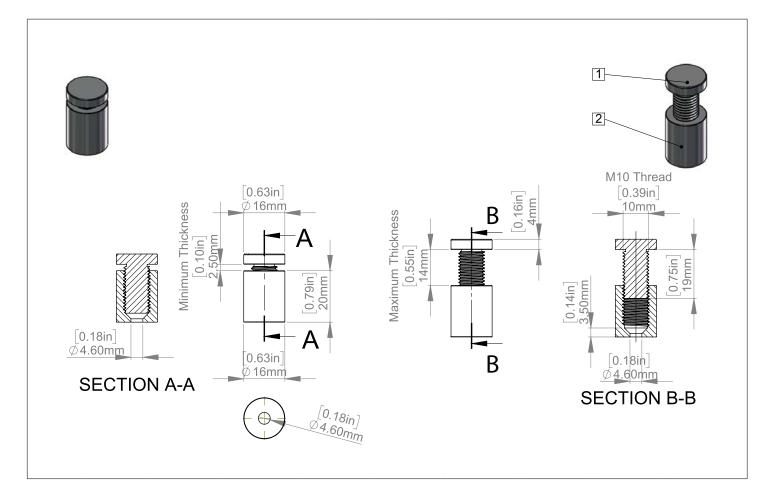

### Package Includes

- ► 2 x Acrylics
- ► 4 x Standoffs
- ► 4 x Screws and Anchors
- ▶ 1x Drill Template
- ► 1x Instruction Guide

| Standoffs                      | AS16-25SL                                                                                                      | AS16-25BK     | AS16-25GD | AS16-25BR     | SBLS16-25           | SBLP16-25 |  |  |
|--------------------------------|----------------------------------------------------------------------------------------------------------------|---------------|-----------|---------------|---------------------|-----------|--|--|
| Diameters                      | 5/8" ( 16mm                                                                                                    | )             | Distanc   | e From Wall   | 3/4" ( 20mm )       |           |  |  |
| Material Thickness<br>Accepted | Between (1/8                                                                                                   | 3" and 9/16") |           | Thread        | Metric M10          |           |  |  |
| Aluminum                       | <ul> <li>Silver Anodized</li> <li>Black Anodized</li> <li>Champagne Anodized</li> <li>Gold Anodized</li> </ul> |               | Sto       | ainless Steel | Polished ► Polished |           |  |  |
| Washers                        | No                                                                                                             |               |           | Washers       | x 8                 |           |  |  |

| Acrylics        | WAC1824-C              |                  |                              |
|-----------------|------------------------|------------------|------------------------------|
| Frame Width     | 19-3/4" ( 501.7mm )    | Frame Height     | 26" ( 660.4mm )              |
| Insert Width    | 18'' ( 457.2mm )       | Insert Height    | 24" ( 609.6mm )              |
| Top Thickness   | 3/16 (5mm)             | Bottom Thickness | 3/16 (5mm)                   |
| Pre-Drill Holes | 4 x Ø 1/2'' ( 12.7mm ) | Finish           | All edge polished Ultra-Fine |