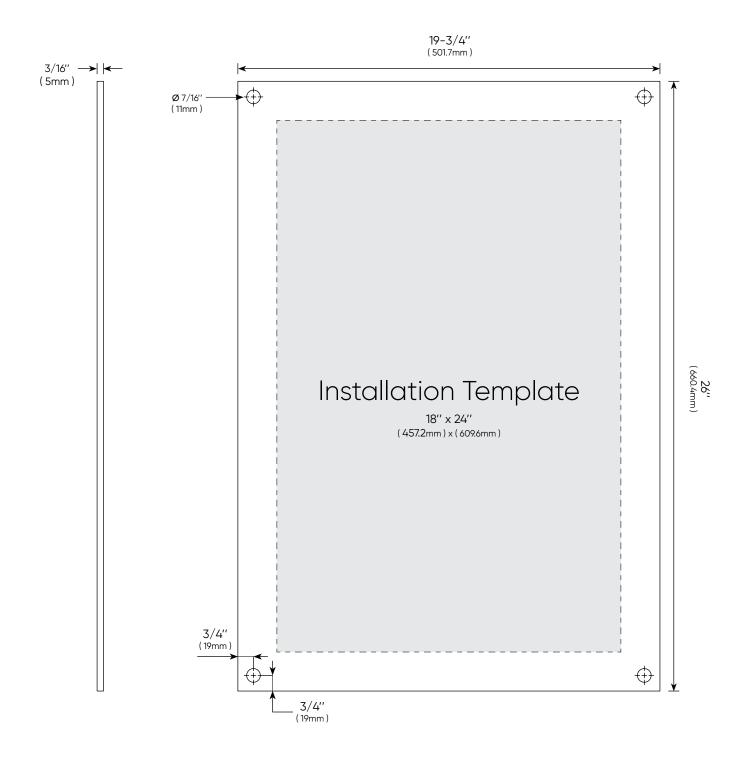

| Acrylics        | WAC1824-C              |                  |                              |
|-----------------|------------------------|------------------|------------------------------|
| Frame Width     | 19-3/4" ( 501.7mm )    | Frame Height     | 26" ( 660.4mm )              |
| Insert Width    | 18'' ( 457.2mm )       | Insert Height    | 24" ( 609.6mm )              |
| Top Thickness   | 3/16 (5mm)             | Bottom Thickness | 3/16 (5mm)                   |
| Pre-Drill Holes | 4 x Ø 1/2'' ( 12.7mm ) | Finish           | All edge polished Ultra-Fine |

### Directions

Place template on wall with tape. Make sure that template is level. Mark the hole locations.

2 Drill a 1/4" hole in to the wall where marks were made.

Insert supplied anchors into the wall.