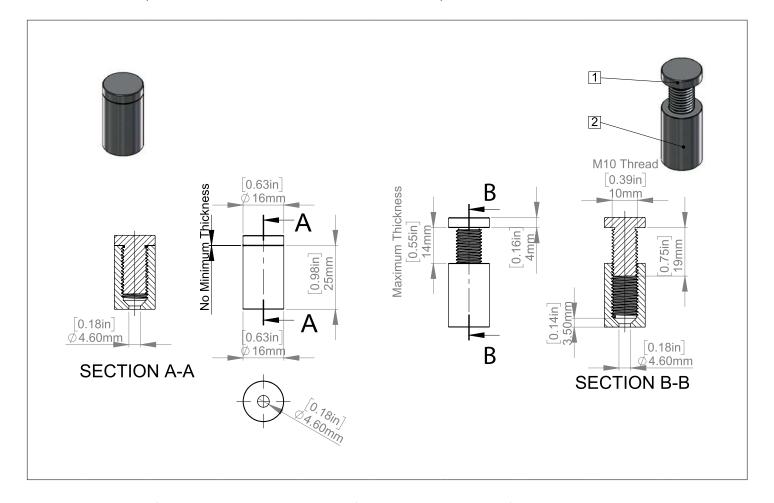

### Package Includes

- ► 2 x Acrylics
- ► 4 x Standoffs
- ► 4 x Screws and Anchors
- ▶ 1x Drill Template
- ▶ 1x Instruction Guide

| Standoffs                      | AS16-30SL                                                                                                      | AS16-30BK  | AS16-30GD | AS16-30BR     | SBLS16-30                      | SBLP16-30 |  |
|--------------------------------|----------------------------------------------------------------------------------------------------------------|------------|-----------|---------------|--------------------------------|-----------|--|
| Diameters                      | 5/8" ( 16mm                                                                                                    | )          | Distanc   | e From Wall   | 1" ( 25mm )                    |           |  |
| Material Thickness<br>Accepted | Between ( 0''                                                                                                  | and 9/16") |           | Thread        | Metric M10                     |           |  |
| Aluminum                       | <ul> <li>Silver Anodized</li> <li>Black Anodized</li> <li>Champagne Anodized</li> <li>Gold Anodized</li> </ul> |            | Sto       | ainless Steel | Pel ► Satin Brushed ► Polished |           |  |
| Washers                        | No                                                                                                             |            |           | Washers       | x 8                            |           |  |

| Acrylics        | WAC1824-C              |                  |                              |
|-----------------|------------------------|------------------|------------------------------|
| Frame Width     | 19-3/4" ( 501.7mm )    | Frame Height     | 26" ( 660.4mm )              |
| Insert Width    | 18'' ( 457.2mm )       | Insert Height    | 24" ( 609.6mm )              |
| Top Thickness   | 3/16 (5mm)             | Bottom Thickness | 3/16 (5mm)                   |
| Pre-Drill Holes | 4 x Ø 1/2'' ( 12.7mm ) | Finish           | All edge polished Ultra-Fine |