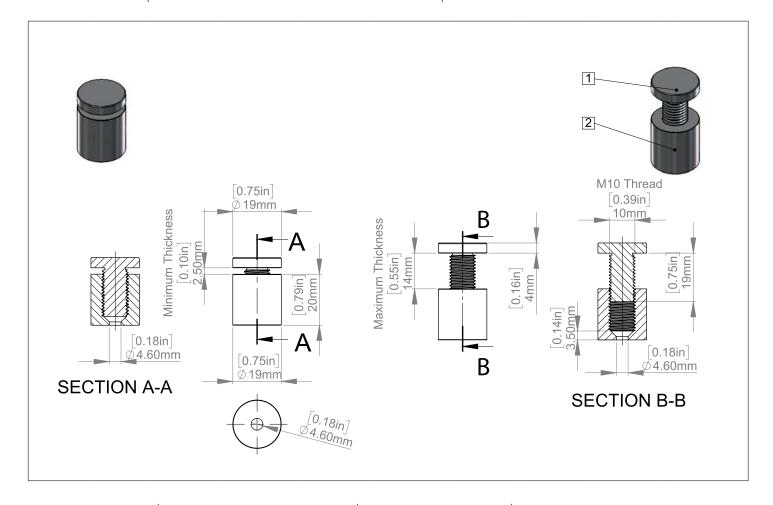

### Package Includes

- ► 2 x Acrylics
- ► 4 x Standoffs
- ► 4 x Screws and Anchors
- ▶ 1x Drill Template
- ▶ 1x Instruction Guide

| Standoffs                      | AS19-25SL                                                                          | AS19-25BK            | AS19-25GD | AS19-25BR     | SBLS19-25                                           | SBLP19-25 |  |
|--------------------------------|------------------------------------------------------------------------------------|----------------------|-----------|---------------|-----------------------------------------------------|-----------|--|
| Diameters                      | 3/4" ( 19mm                                                                        | )                    | Distanc   | e From Wall   | 3/4" ( 20mm )                                       |           |  |
| Material Thickness<br>Accepted | Between (1/8                                                                       | 8'' and 9/16'' )     |           | Thread        | Metric M10                                          |           |  |
| Aluminum                       | <ul><li>Silver Anoc</li><li>Black Anoc</li><li>Champag</li><li>Gold Anoc</li></ul> | dized<br>ne Anodized | Sto       | ainless Steel | <ul><li>► Satin Brushe</li><li>► Polished</li></ul> | ed        |  |
| Washers                        | No                                                                                 |                      |           | Washers       | x 8                                                 |           |  |

| Acrylics        | WAC1824-C              |                  |                              |
|-----------------|------------------------|------------------|------------------------------|
| Frame Width     | 19-3/4" ( 501.7mm )    | Frame Height     | 26" ( 660.4mm )              |
| Insert Width    | 18'' ( 457.2mm )       | Insert Height    | 24" ( 609.6mm )              |
| Top Thickness   | 3/16 (5mm)             | Bottom Thickness | 3/16 (5mm)                   |
| Pre-Drill Holes | 4 x Ø 1/2'' ( 12.7mm ) | Finish           | All edge polished Ultra-Fine |