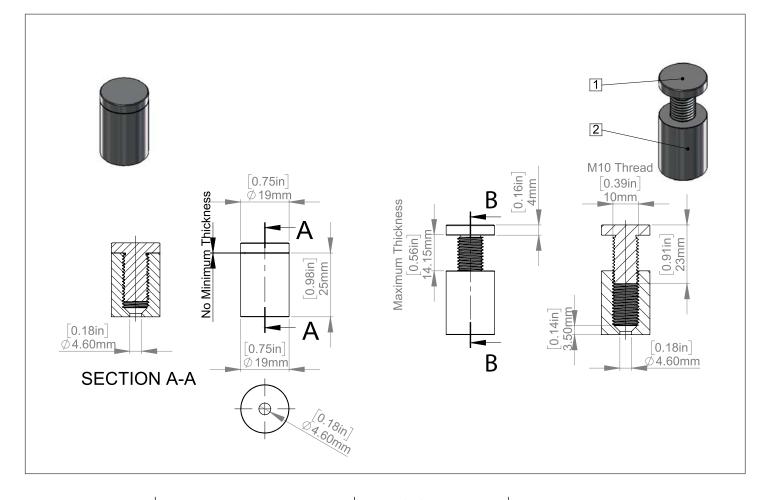

#### Package Includes

- ► 2 x Acrylics
- ► 4 x Standoffs
- ► 4 x Screws and Anchors
- ▶ 1x Drill Template
- ▶ 1x Instruction Guide

| Standoffs                      | AS19-30SL                                                                                                      | AS19-30BK  | AS19-30GD | AS19-30BR                                    | SBLS19-30   | SBLP19-30 |  |  |
|--------------------------------|----------------------------------------------------------------------------------------------------------------|------------|-----------|----------------------------------------------|-------------|-----------|--|--|
| Diameters                      | 3/4" ( 19mm                                                                                                    | )          | Distanc   | e From Wall                                  | 1" ( 25mm ) |           |  |  |
| Material Thickness<br>Accepted | Between (0''                                                                                                   | and 9/16") |           | Thread                                       | Metric M10  |           |  |  |
| Aluminum                       | <ul> <li>Silver Anodized</li> <li>Black Anodized</li> <li>Champagne Anodized</li> <li>Gold Anodized</li> </ul> |            | Sto       | Stainless Steel  ► Satin Brushed  ► Polished |             |           |  |  |
| Washers                        | No                                                                                                             |            |           | Washers                                      | x 8         |           |  |  |

| Acrylics        | WAC1824-C              |                  |                              |
|-----------------|------------------------|------------------|------------------------------|
| Frame Width     | 19-3/4" ( 501.7mm )    | Frame Height     | 26" ( 660.4mm )              |
| Insert Width    | 18'' ( 457.2mm )       | Insert Height    | 24" ( 609.6mm )              |
| Top Thickness   | 3/16 (5mm)             | Bottom Thickness | 3/16 (5mm)                   |
| Pre-Drill Holes | 4 x Ø 1/2'' ( 12.7mm ) | Finish           | All edge polished Ultra-Fine |