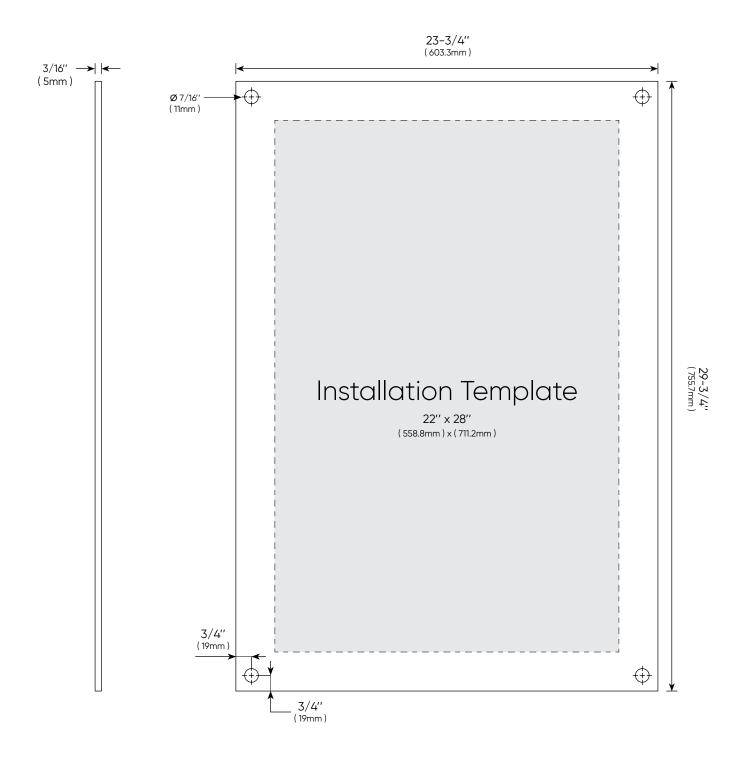

| Acrylics        | WAC2228-C             |                  |                              |
|-----------------|-----------------------|------------------|------------------------------|
| Frame Width     | 23-3/4" ( 603.3mm )   | Frame Height     | 29-3/4" (755.7mm)            |
| Insert Width    | 22'' ( 558.8mm )      | Insert Height    | 28" ( 711.2mm )              |
| Top Thickness   | 3/16 ( 5mm )          | Bottom Thickness | 3/16 (5mm)                   |
| Pre-Drill Holes | 4 x Ø 1/2" ( 12.7mm ) | Finish           | All edge polished Ultra-Fine |

### Directions

Place template on wall with tape. Make sure that template is level. Mark the hole locations.

2 Drill a 1/4" hole in to the wall where marks were made.

Insert supplied anchors into the wall.