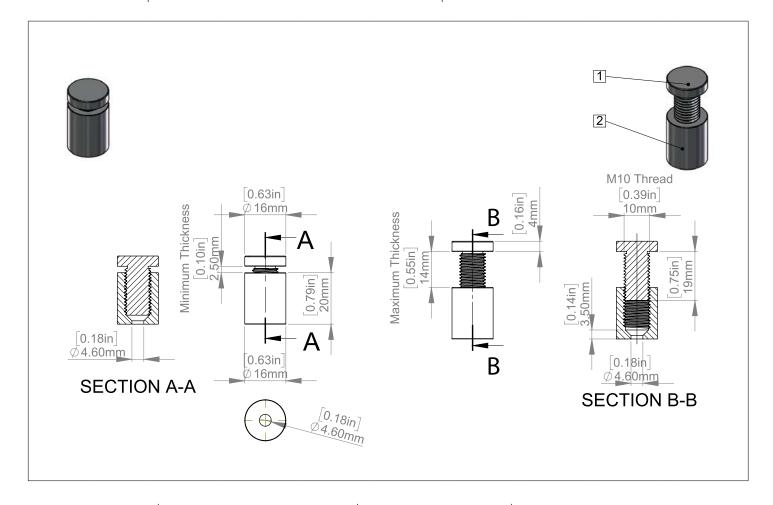

### Package Includes

- ► 2 x Acrylics
- ► 4 x Standoffs
- ► 4 x Screws and Anchors
- ▶ 1x Drill Template
- ▶ 1x Instruction Guide

| Standoffs                      | AS16-25SL                                                                          | AS16-25BK            | AS16-25GD          | AS16-25BR | SBLS16-25                                           | SBLP16-25 |  |  |
|--------------------------------|------------------------------------------------------------------------------------|----------------------|--------------------|-----------|-----------------------------------------------------|-----------|--|--|
| Diameters                      | 5/8" ( 16mm )                                                                      |                      | Distance From Wall |           | 3/4" ( 20mm )                                       |           |  |  |
| Material Thickness<br>Accepted | Between (1/8                                                                       | 3" and 9/16")        | Thread             |           | Metric M10                                          |           |  |  |
| Aluminum                       | <ul><li>Silver Anoc</li><li>Black Anoc</li><li>Champag</li><li>Gold Anoc</li></ul> | dized<br>ne Anodized | Stainless Steel    |           | <ul><li>► Satin Brushe</li><li>► Polished</li></ul> | ed        |  |  |
| Washers                        | No                                                                                 |                      |                    | Washers   | x 8                                                 |           |  |  |

| Acrylics        | WAC2228-C             |                  |                              |
|-----------------|-----------------------|------------------|------------------------------|
| Frame Width     | 23-3/4" ( 603.3mm )   | Frame Height     | 29-3/4" (755.7mm)            |
| Insert Width    | 22'' ( 558.8mm )      | Insert Height    | 28" ( 711.2mm )              |
| Top Thickness   | 3/16 ( 5mm )          | Bottom Thickness | 3/16 (5mm)                   |
| Pre-Drill Holes | 4 x Ø 1/2" ( 12.7mm ) | Finish           | All edge polished Ultra-Fine |