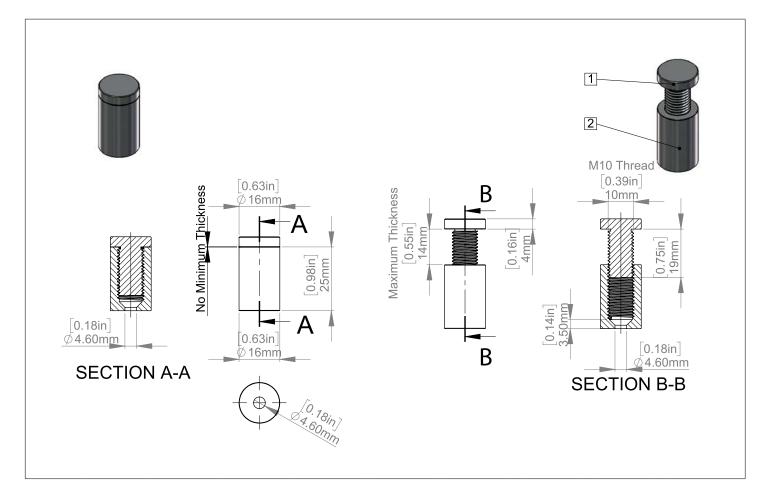

### Package Includes

- ► 2 x Acrylics
- ► 4 x Standoffs
- ► 4 x Screws and Anchors
- ▶ 1x Drill Template
- ▶ 1x Instruction Guide

| Standoffs                      | AS16-30SL                                                                                                              | AS16-30BK      | AS16-30GD | AS16-30BR     | SBLS16-30                           | SBLP16-30 |  |  |
|--------------------------------|------------------------------------------------------------------------------------------------------------------------|----------------|-----------|---------------|-------------------------------------|-----------|--|--|
| Diameters                      | 5/8" ( 16mm                                                                                                            | )              | Distanc   | e From Wall   | 1" ( 25mm )                         |           |  |  |
| Material Thickness<br>Accepted | Between ( 0''                                                                                                          | ' and 9/16'' ) |           | Thread        | Metric M10                          |           |  |  |
| Aluminum                       | <ul> <li>► Silver Anodized</li> <li>► Black Anodized</li> <li>► Champagne Anodized</li> <li>► Gold Anodized</li> </ul> |                | Sto       | ainless Steel | SS Steel ► Satin Brushed ► Polished |           |  |  |
| Washers                        | No                                                                                                                     |                |           | Washers       | x 8                                 |           |  |  |

| Acrylics        | WAC2228-C             |                  |                              |
|-----------------|-----------------------|------------------|------------------------------|
| Frame Width     | 23-3/4" ( 603.3mm )   | Frame Height     | 29-3/4" (755.7mm)            |
| Insert Width    | 22'' ( 558.8mm )      | Insert Height    | 28" ( 711.2mm )              |
| Top Thickness   | 3/16 ( 5mm )          | Bottom Thickness | 3/16 (5mm)                   |
| Pre-Drill Holes | 4 x Ø 1/2" ( 12.7mm ) | Finish           | All edge polished Ultra-Fine |