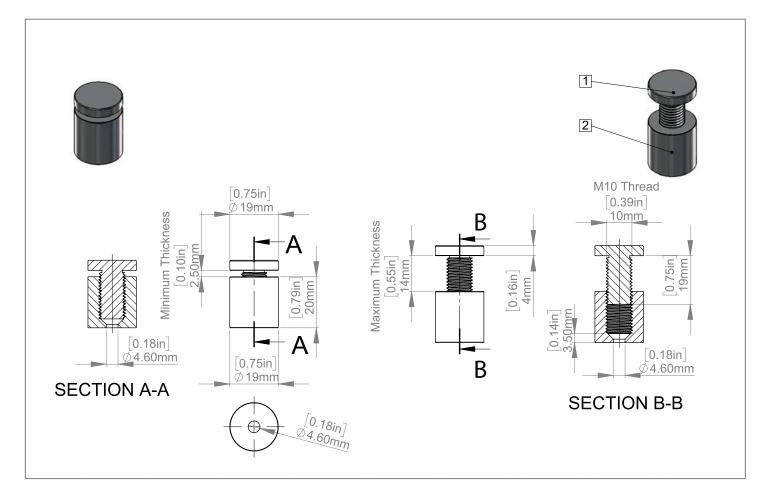

### Package Includes

- ► 2 x Acrylics
- ► 4 x Standoffs
- ► 4 x Screws and Anchors
- ▶ 1x Drill Template
- ▶ 1x Instruction Guide

| Standoffs                      | AS19-25SL                                                                                                      | AS19-25BK                      | AS19-25GD | AS19-25BR     | SBLS19-25                      | SBLP19-25 |  |  |
|--------------------------------|----------------------------------------------------------------------------------------------------------------|--------------------------------|-----------|---------------|--------------------------------|-----------|--|--|
| Diameters                      | 3/4" ( 19mm                                                                                                    | )                              | Distanc   | e From Wall   | 3/4" ( 20mm )                  |           |  |  |
| Material Thickness<br>Accepted | Between (1/8                                                                                                   | (1/8" and 9/16") <b>Thread</b> |           | Metric M10    |                                |           |  |  |
| Aluminum                       | <ul> <li>Silver Anodized</li> <li>Black Anodized</li> <li>Champagne Anodized</li> <li>Gold Anodized</li> </ul> |                                | Sto       | ainless Steel | eel ► Satin Brushed ► Polished |           |  |  |
| Washers                        | No                                                                                                             |                                |           | Washers       | x 8                            |           |  |  |

| Acrylics        | WAC2228-C             |                  |                              |
|-----------------|-----------------------|------------------|------------------------------|
| Frame Width     | 23-3/4" ( 603.3mm )   | Frame Height     | 29-3/4" (755.7mm)            |
| Insert Width    | 22'' ( 558.8mm )      | Insert Height    | 28" ( 711.2mm )              |
| Top Thickness   | 3/16 ( 5mm )          | Bottom Thickness | 3/16 (5mm)                   |
| Pre-Drill Holes | 4 x Ø 1/2" ( 12.7mm ) | Finish           | All edge polished Ultra-Fine |