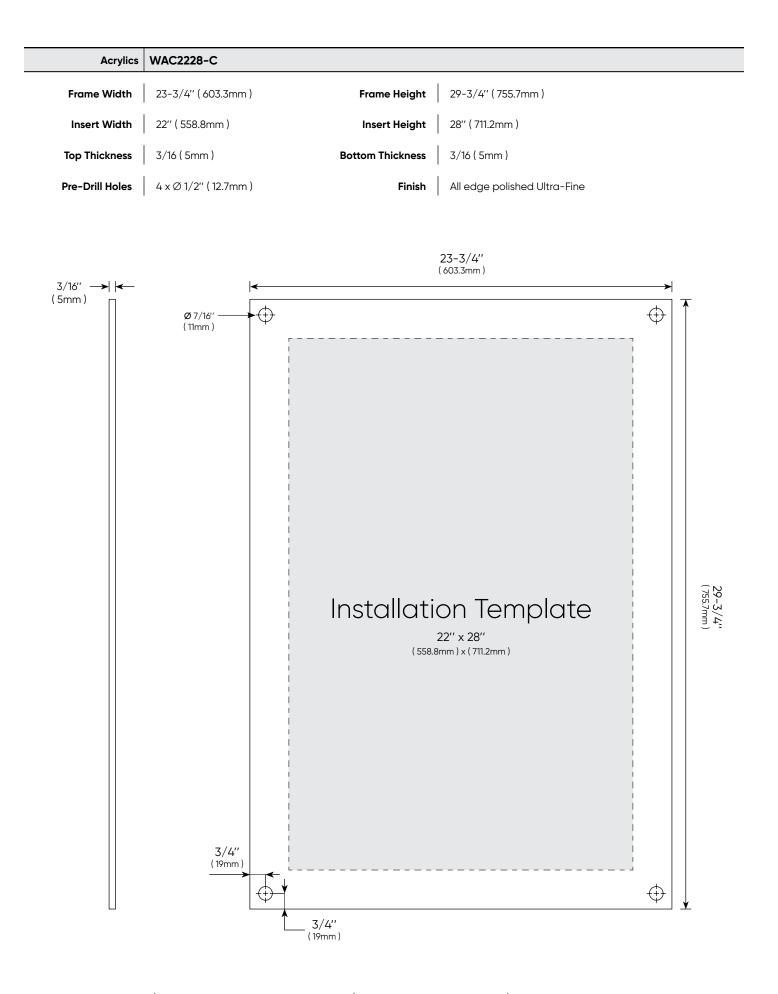

## Acrylic Wall Frame Kits Specifications and Instruction Guide

|                                | WAC2228-C-AS19-30SL                                                                                                               |                                             | WAC2228-C-AS19-30BK                               |                                          | WAC2228-C-AS19-30GD                               |           | WAC2228-C-AS19-30BR |  |
|--------------------------------|-----------------------------------------------------------------------------------------------------------------------------------|---------------------------------------------|---------------------------------------------------|------------------------------------------|---------------------------------------------------|-----------|---------------------|--|
| SKU WAC2228-C-SBL              |                                                                                                                                   | BLS19-30                                    | WAC2228-C-SBLP19-30                               |                                          |                                                   |           |                     |  |
| Package Includes               | <ul> <li>2 x Acrylics</li> <li>4 x Standoffs</li> <li>4 x Screws an</li> <li>1 x Drill Temple</li> <li>1 x Instruction</li> </ul> | nd Anchors<br>ate                           |                                                   |                                          |                                                   |           |                     |  |
| Standoffs                      | AS19-30SL                                                                                                                         | AS19-30BK                                   | AS19-30GD                                         | AS19-30BR                                | SBLS19-30                                         | SBLP19-30 |                     |  |
| Diameters                      | 3/4" ( 19mm )                                                                                                                     |                                             | Distance From Wall                                |                                          | 1" ( 25mm )                                       |           |                     |  |
| Material Thickness<br>Accepted | Between (0'' and 9/16'')                                                                                                          |                                             | Thread                                            |                                          | Metric M10                                        |           |                     |  |
| Aluminum                       | <ul> <li>Silver Anodized</li> <li>Black Anodized</li> <li>Champagne Anodized</li> <li>Gold Anodized</li> </ul>                    |                                             | Stainless Steel                                   |                                          | <ul> <li>Satin Brush</li> <li>Polished</li> </ul> | ed        |                     |  |
| Washers                        | No                                                                                                                                |                                             |                                                   | Washers                                  |                                                   | × 8       |                     |  |
| [0.18in]<br>Ø 4.60mm<br>SECTIC | No Minimum Thickness                                                                                                              | [0.75in]<br>Ø19mm<br>I<br>[0.75in]<br>Ø19mm | A<br>[0:38in]<br>A<br>522mm<br>A<br>(0.78in]<br>A | Maximum Thickness<br>[0.56in]<br>14.15mm | B<br>B<br>B                                       | [         | 0.1                 |  |