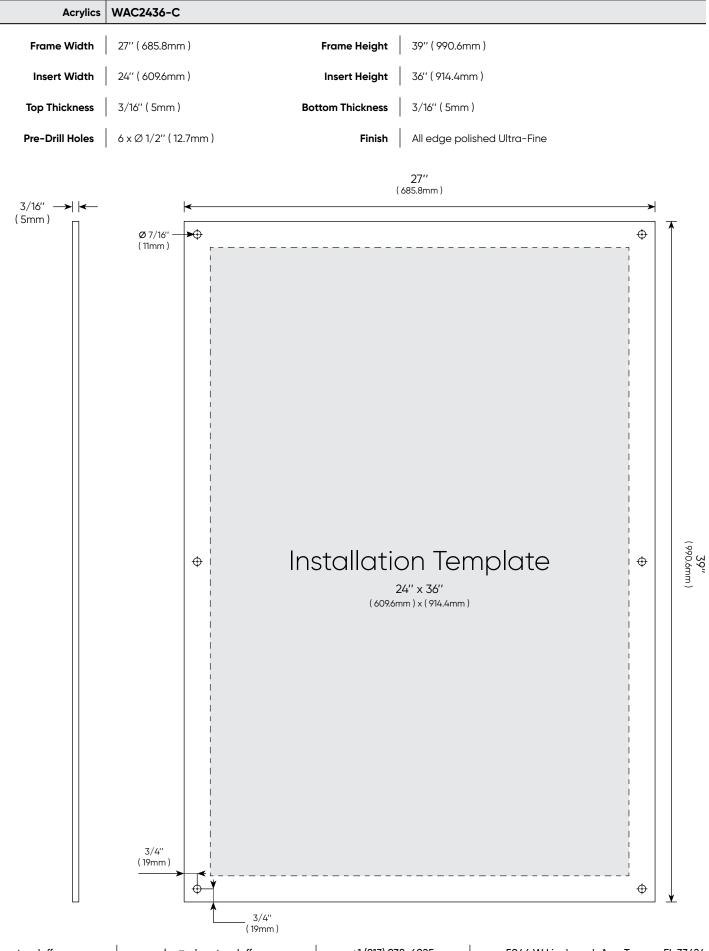

## Acrylic Wall Frame Kits Specifications and Instruction Guide

|                                | WAC2436-C-AS16-25SL                                                                                                   |                               | WAC2436-C-AS16-25BK              |                                       | WAC2436-C-AS16-25GD                                 |                    | WAC2436-C-AS16-25BR                                               |   |  |
|--------------------------------|-----------------------------------------------------------------------------------------------------------------------|-------------------------------|----------------------------------|---------------------------------------|-----------------------------------------------------|--------------------|-------------------------------------------------------------------|---|--|
| SKU                            | WAC2436-C-SBLS16-25                                                                                                   |                               | WAC2436-C-SBLP16-25              |                                       |                                                     |                    |                                                                   |   |  |
| Package Includes               | <ul> <li>2 x Acrylics</li> <li>6 x Stando</li> <li>6 x Screws</li> <li>1 x Drill Ter</li> <li>1 x Instruct</li> </ul> | offs<br>and Anchors<br>nplate | <u>.</u>                         |                                       |                                                     |                    | <u></u>                                                           |   |  |
| Standoffs                      | AS16-25SL                                                                                                             | AS16-25BK                     | AS16-25GD                        | AS16-25BR                             | SBLS16-25                                           | SBLP16-25          |                                                                   |   |  |
| Diameters                      | 5/8" ( 16mm                                                                                                           | )                             | Distanc                          | e From Wall                           | 3/4″ ( 20mm )                                       |                    |                                                                   |   |  |
| Material Thickness<br>Accepted | Between ( 0'' and 9/16'' )                                                                                            |                               |                                  | Thread                                | Metric M10                                          |                    |                                                                   |   |  |
| Aluminum                       | <ul> <li>Silver Anodized</li> <li>Black Anodized</li> <li>Champagne Anodized</li> <li>Gold Anodized</li> </ul>        |                               |                                  | ainless Steel                         | <ul> <li>Satin Brushed</li> <li>Polished</li> </ul> |                    |                                                                   |   |  |
| Washers                        | No                                                                                                                    |                               |                                  | Washers                               | x 12                                                |                    |                                                                   |   |  |
| [0.18in]<br>d.60mm<br>SECTION  | Minimum Thickness                                                                                                     | [0.63in]<br>Ø 16mm            | (0.18in]<br>(0.18in]<br>(0.18in] | Maximum Thickness<br>[0.55in]<br>14mm | B<br>B<br>B<br>B<br>Cuioin                          | [0.14in]<br>3.50mm | M10 Thread<br>[0.39in]<br>10mm<br>[0.18in]<br>24.60mm<br>CTION B- | • |  |