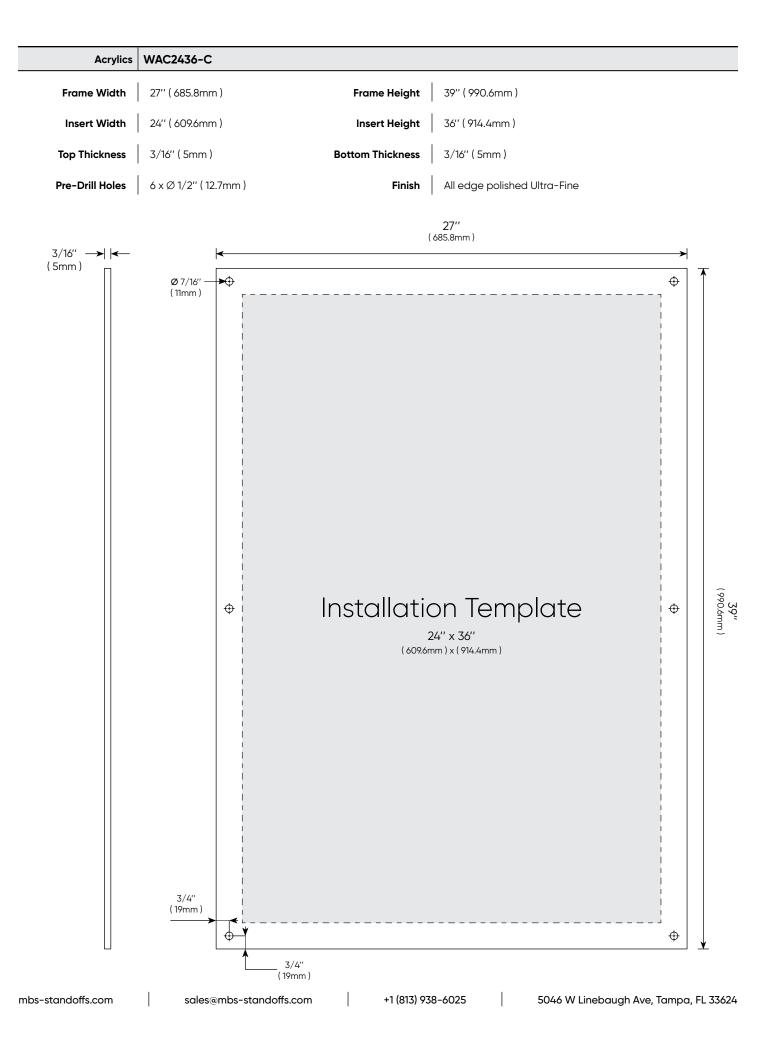

### Package Includes

- ► 2 x Acrylics
- ► 6 x Standoffs
- ► 6 x Screws and Anchors
- ▶ 1x Drill Template
- ▶ 1x Instruction Guide

| Standoffs                      | AS16-30SL                                                                                  | AS16-30BK            | AS16-30GD          | AS16-30BR     | SBLS16-30                      | SBLP16-30 |  |  |
|--------------------------------|--------------------------------------------------------------------------------------------|----------------------|--------------------|---------------|--------------------------------|-----------|--|--|
| Diameters                      | 5/8" ( 16mm )                                                                              |                      | Distance From Wall |               | 1" ( 25mm )                    |           |  |  |
| Material Thickness<br>Accepted | Between ( 0" and 9/16" )                                                                   |                      | Thread Metric M10  |               |                                |           |  |  |
| Aluminum                       | <ul><li>► Silver Anoc</li><li>► Black Anoc</li><li>► Champag</li><li>► Gold Anoc</li></ul> | dized<br>ne Anodized | Sto                | ainless Steel | eel ► Satin Brushed ► Polished |           |  |  |
| Washers                        | No                                                                                         |                      |                    | Washers       | x 12                           |           |  |  |

### Directions

Place template on wall with tape. Make sure that template is level. Mark the hole locations.

2 Drill a 1/4" hole in to the wall where marks were made.

Insert supplied anchors into the wall.