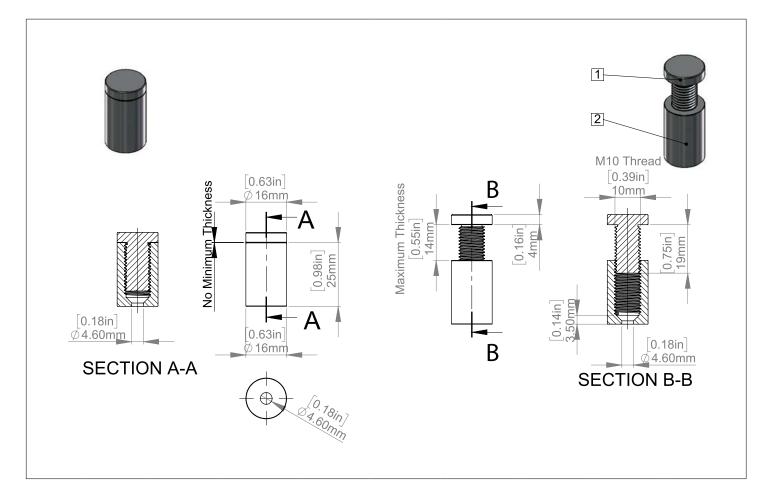

### Package Includes

- ► 2 x Acrylics
- ► 6 x Standoffs
- ► 6 x Screws and Anchors
- ▶ 1x Drill Template
- ▶ 1x Instruction Guide

| Standoffs                      | AS16-30SL                                                                                  | AS16-30BK            | AS16-30GD          | AS16-30BR     | SBLS16-30                      | SBLP16-30 |  |  |
|--------------------------------|--------------------------------------------------------------------------------------------|----------------------|--------------------|---------------|--------------------------------|-----------|--|--|
| Diameters                      | 5/8" ( 16mm )                                                                              |                      | Distance From Wall |               | 1" ( 25mm )                    |           |  |  |
| Material Thickness<br>Accepted | Between ( 0" and 9/16" )                                                                   |                      | Thread Metric M10  |               |                                |           |  |  |
| Aluminum                       | <ul><li>► Silver Anoc</li><li>► Black Anoc</li><li>► Champag</li><li>► Gold Anoc</li></ul> | dized<br>ne Anodized | Sto                | ainless Steel | eel ► Satin Brushed ► Polished |           |  |  |
| Washers                        | No                                                                                         |                      |                    | Washers       | x 12                           |           |  |  |