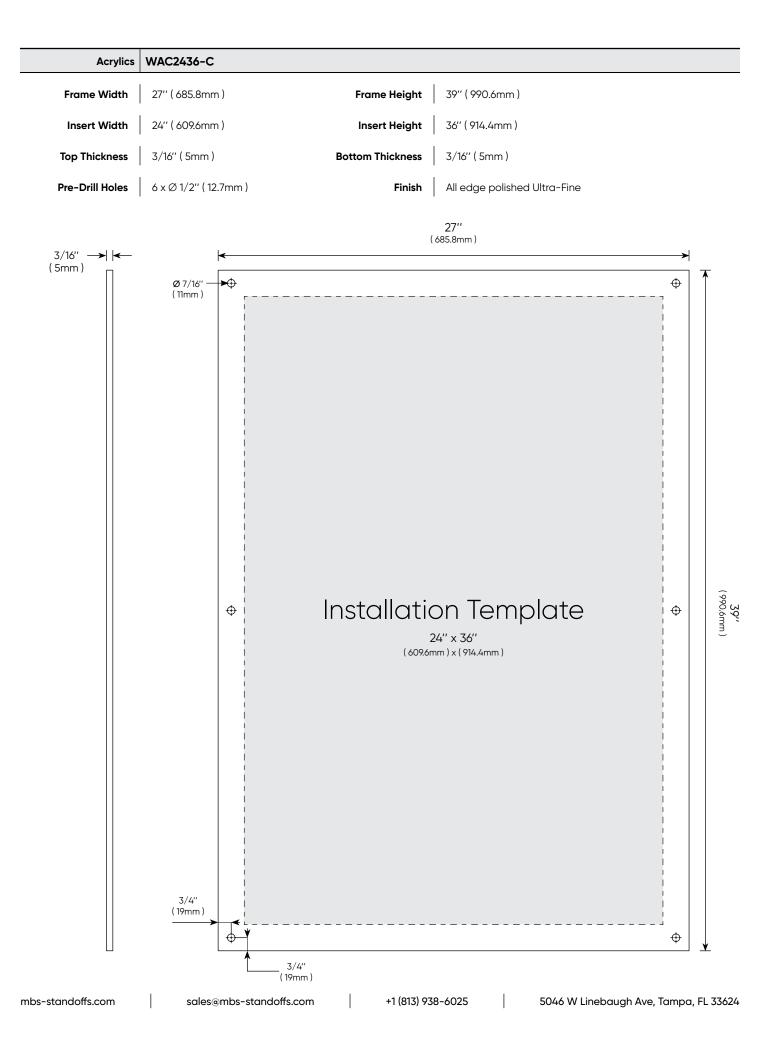

### Package Includes

- ► 2 x Acrylics
- ► 6 x Standoffs
- ► 6 x Screws and Anchors
- ► 1x Drill Template
- ▶ 1x Instruction Guide

| Standoffs                      | AS19-25SL                                                                                                      | AS19-25BK | AS19-25GD                                    | AS19-25BR         | SBLS19-25     | SBLP19-25 |  |  |
|--------------------------------|----------------------------------------------------------------------------------------------------------------|-----------|----------------------------------------------|-------------------|---------------|-----------|--|--|
| Diameters                      | 3/4" ( 19mm )                                                                                                  |           | Distance From Wall                           |                   | 3/4" ( 20mm ) |           |  |  |
| Material Thickness<br>Accepted | Between (1/8" and 9/16")                                                                                       |           |                                              | Thread Metric M10 |               |           |  |  |
| Aluminum                       | <ul> <li>Silver Anodized</li> <li>Black Anodized</li> <li>Champagne Anodized</li> <li>Gold Anodized</li> </ul> |           | Stainless Steel  ► Satin Brushed  ► Polished |                   |               |           |  |  |
| Washers                        | No                                                                                                             |           |                                              | Washers           | x 12          |           |  |  |

### Directions

Place template on wall with tape. Make sure that template is level. Mark the hole locations.

2 Drill a 1/4" hole in to the wall where marks were made.

Insert supplied anchors into the wall.