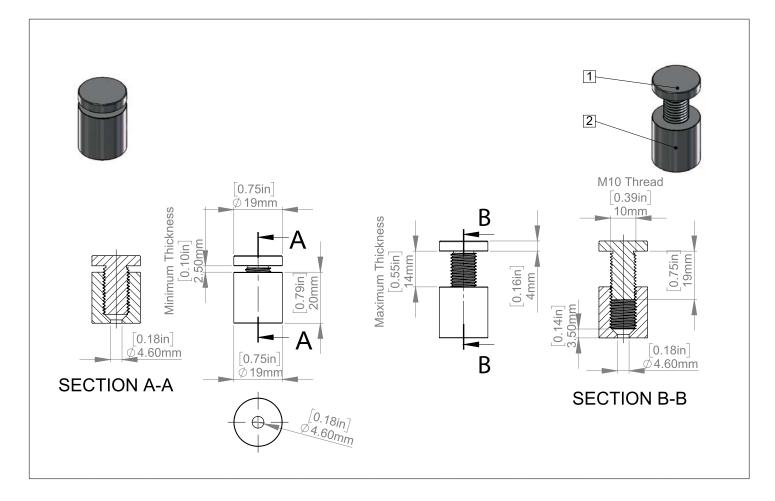

### Package Includes

- ► 2 x Acrylics
- ► 6 x Standoffs
- ► 6 x Screws and Anchors
- ► 1x Drill Template
- ▶ 1x Instruction Guide

| Standoffs                      | AS19-25SL                                                                                                      | AS19-25BK | AS19-25GD                                    | AS19-25BR         | SBLS19-25     | SBLP19-25 |  |  |
|--------------------------------|----------------------------------------------------------------------------------------------------------------|-----------|----------------------------------------------|-------------------|---------------|-----------|--|--|
| Diameters                      | 3/4" ( 19mm )                                                                                                  |           | Distance From Wall                           |                   | 3/4" ( 20mm ) |           |  |  |
| Material Thickness<br>Accepted | Between (1/8" and 9/16")                                                                                       |           |                                              | Thread Metric M10 |               |           |  |  |
| Aluminum                       | <ul> <li>Silver Anodized</li> <li>Black Anodized</li> <li>Champagne Anodized</li> <li>Gold Anodized</li> </ul> |           | Stainless Steel  ► Satin Brushed  ► Polished |                   |               |           |  |  |
| Washers                        | No                                                                                                             |           |                                              | Washers           | x 12          |           |  |  |