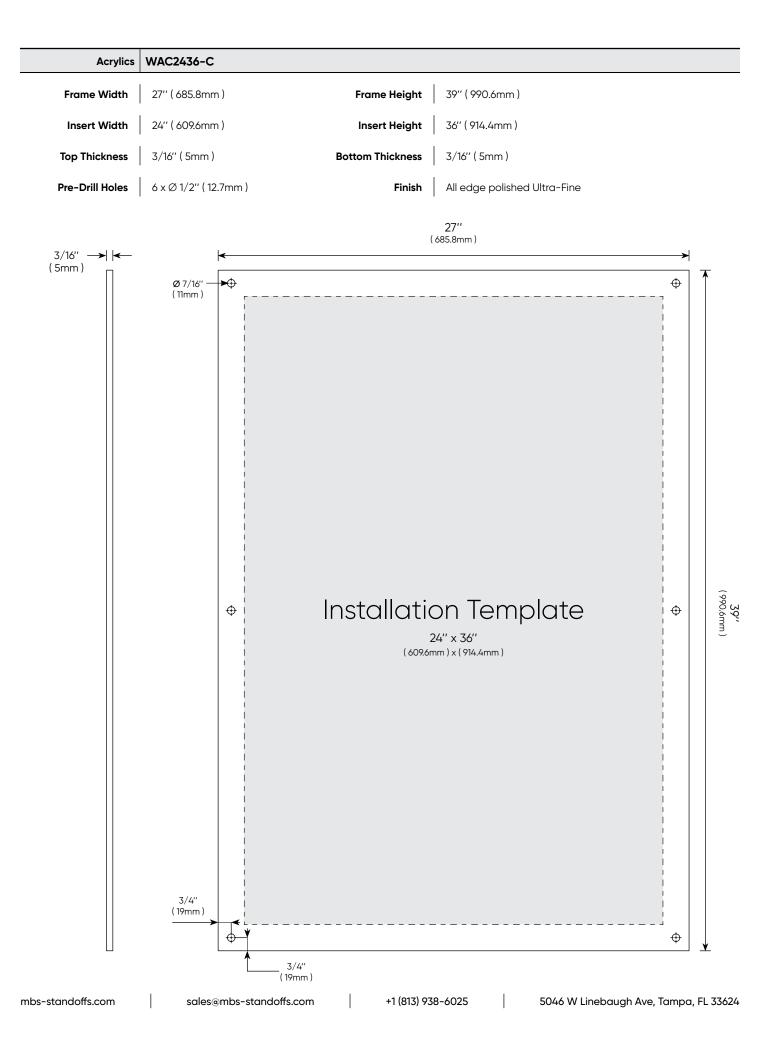

### Directions

Place template on wall with tape. Make sure that template is level. Mark the hole locations.

2 Drill a 1/4" hole in to the wall where marks were made.

Insert supplied anchors into the wall.