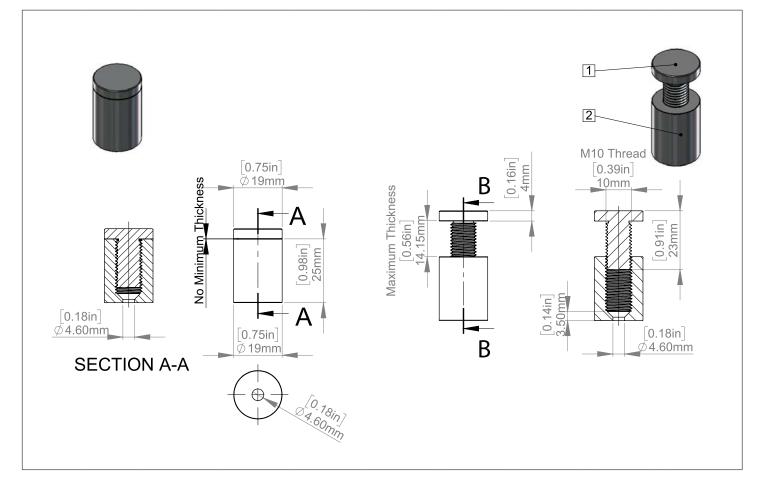

#### Package Includes

- ► 2 x Acrylics
- ► 6 x Standoffs
- ► 6 x Screws and Anchors
- ▶ 1x Drill Template
- ▶ 1x Instruction Guide

| Standoffs                      | AS19-30SL                                                                                                      | AS19-30BK | AS19-30GD                                    | AS19-30BR | SBLS19-30         | SBLP19-30 |  |  |
|--------------------------------|----------------------------------------------------------------------------------------------------------------|-----------|----------------------------------------------|-----------|-------------------|-----------|--|--|
| Diameters                      | 3/4" ( 19mm )                                                                                                  |           | Distance From Wall                           |           | 1" ( 25mm )       |           |  |  |
| Material Thickness<br>Accepted | Between ( 0" and 9/16")                                                                                        |           |                                              | Thread    | Thread Metric M10 |           |  |  |
| Aluminum                       | <ul> <li>Silver Anodized</li> <li>Black Anodized</li> <li>Champagne Anodized</li> <li>Gold Anodized</li> </ul> |           | Stainless Steel  ► Satin Brushed  ► Polished |           |                   |           |  |  |
| Washers                        | No                                                                                                             |           |                                              | Washers   | x 12              |           |  |  |