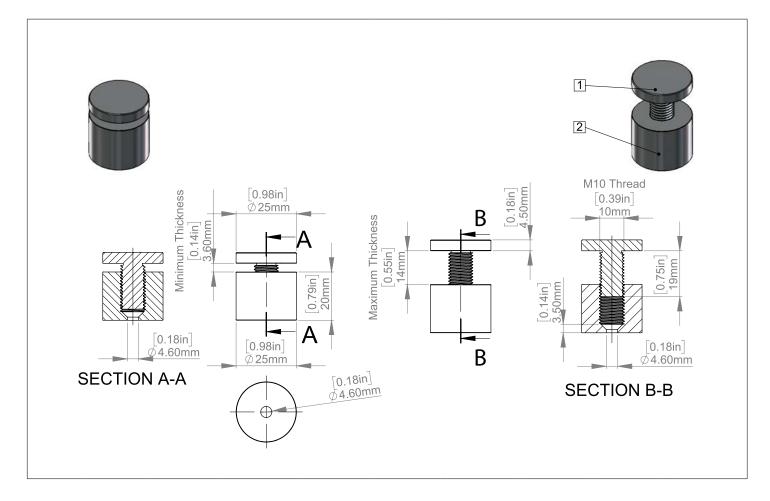

### Package Includes

- ► 2 x Acrylics
- ► 6 x Standoffs
- ► 6 x Screws and Anchors
- ► 1x Drill Template
- ► 1x Instruction Guide

| Standoffs                      | AS25-25SL                                                                                                      | AS25-25BK | AS25-25GD          | AS25-25BR     | SBLS25-25                                            | SBLP25-25 |  |  |
|--------------------------------|----------------------------------------------------------------------------------------------------------------|-----------|--------------------|---------------|------------------------------------------------------|-----------|--|--|
| Diameters                      | 1" ( 25mm )                                                                                                    |           | Distance From Wall |               | 3/4" ( 20mm )                                        |           |  |  |
| Material Thickness<br>Accepted | Between ( 0" and 9/16")                                                                                        |           |                    | Thread        | Metric M10                                           |           |  |  |
| Aluminum                       | <ul> <li>Silver Anodized</li> <li>Black Anodized</li> <li>Champagne Anodized</li> <li>Gold Anodized</li> </ul> |           | Sto                | ainless Steel | <ul><li>► Satin Brushed</li><li>► Polished</li></ul> |           |  |  |
| Washers                        | No                                                                                                             |           |                    | Washers       | x 12                                                 |           |  |  |