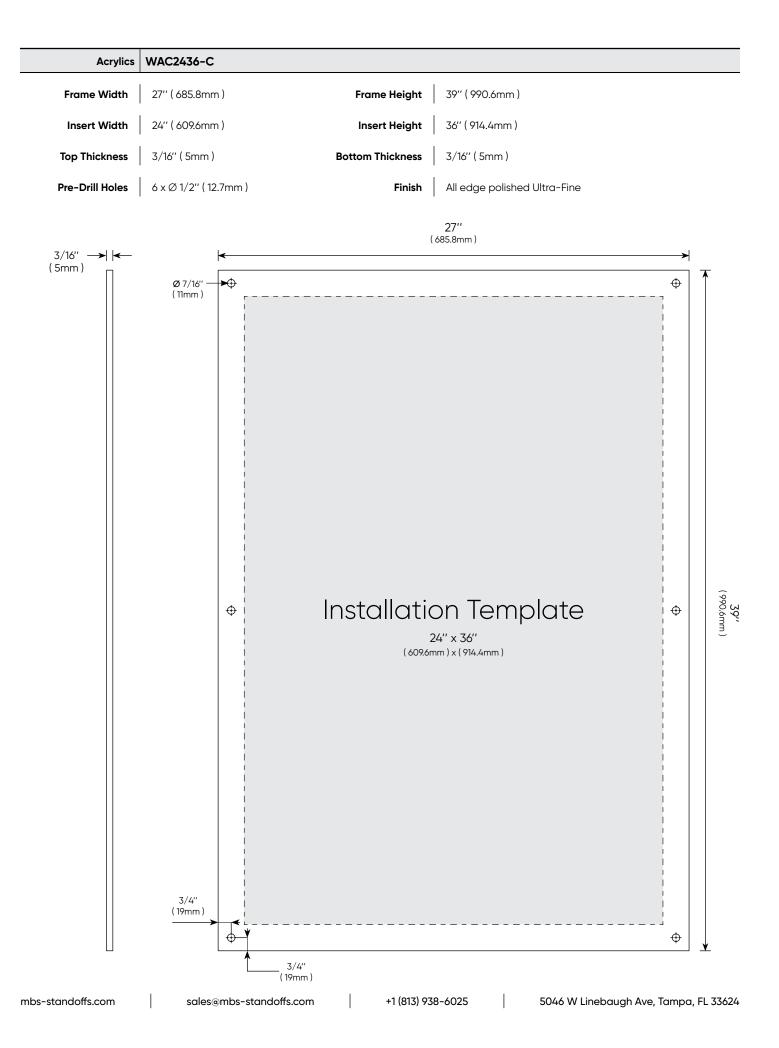

### Package Includes

- ► 2 x Acrylics
- ► 6 x Standoffs
- ► 6 x Screws and Anchors
- ► 1x Drill Template
- ► 1x Instruction Guide

| Standoffs                      | AS25-25SL                                                                                                      | AS25-25BK | AS25-25GD          | AS25-25BR     | SBLS25-25                                            | SBLP25-25 |  |  |
|--------------------------------|----------------------------------------------------------------------------------------------------------------|-----------|--------------------|---------------|------------------------------------------------------|-----------|--|--|
| Diameters                      | 1" ( 25mm )                                                                                                    |           | Distance From Wall |               | 3/4" ( 20mm )                                        |           |  |  |
| Material Thickness<br>Accepted | Between ( 0" and 9/16")                                                                                        |           |                    | Thread        | Metric M10                                           |           |  |  |
| Aluminum                       | <ul> <li>Silver Anodized</li> <li>Black Anodized</li> <li>Champagne Anodized</li> <li>Gold Anodized</li> </ul> |           | Sto                | ainless Steel | <ul><li>► Satin Brushed</li><li>► Polished</li></ul> |           |  |  |
| Washers                        | No                                                                                                             |           |                    | Washers       | x 12                                                 |           |  |  |

### Directions

Place template on wall with tape. Make sure that template is level. Mark the hole locations.

2 Drill a 1/4" hole in to the wall where marks were made.

Insert supplied anchors into the wall.