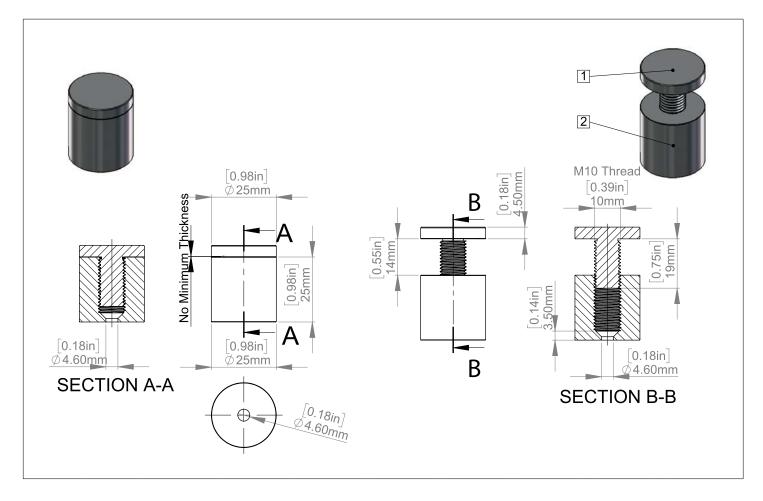

#### Package Includes

- ► 2 x Acrylics
- ► 6 x Standoffs
- ► 6 x Screws and Anchors
- ► 1x Drill Template
- ▶ 1x Instruction Guide

| Standoffs                      | AS25-30SL                                                                                  | AS25-30BK            | AS25-30GD          | AS25-30BR         | SBLS25-30                                        | SBLP25-30 |  |  |
|--------------------------------|--------------------------------------------------------------------------------------------|----------------------|--------------------|-------------------|--------------------------------------------------|-----------|--|--|
| Diameters                      | 1" ( 25mm )                                                                                |                      | Distance From Wall |                   | 1" ( 25mm )                                      |           |  |  |
| Material Thickness<br>Accepted | Between ( 0" and 9/16" )                                                                   |                      |                    | Thread Metric M10 |                                                  |           |  |  |
| Aluminum                       | <ul><li>► Silver Anoc</li><li>► Black Anoc</li><li>► Champag</li><li>► Gold Anoc</li></ul> | dized<br>ne Anodized | Sto                | ainless Steel     | <ul><li>Satin Brushed</li><li>Polished</li></ul> |           |  |  |
| Washers                        | No                                                                                         |                      |                    | Washers           | x 12                                             |           |  |  |