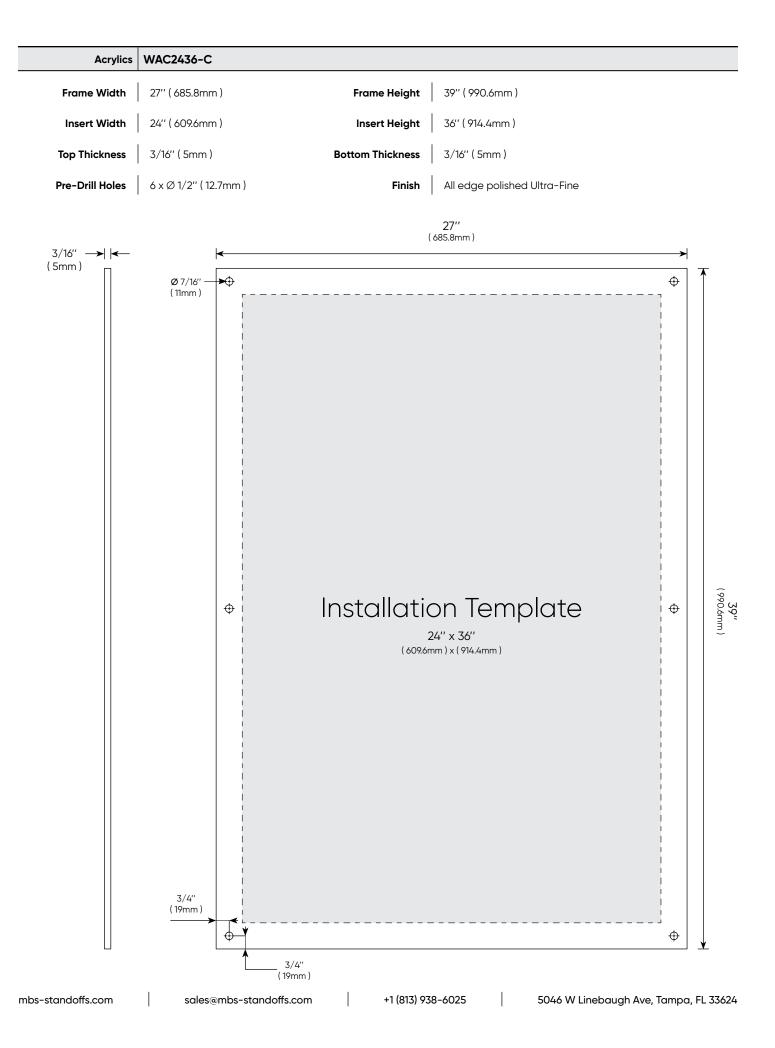

#### Package Includes

- ► 2 x Acrylics
- ► 6 x Standoffs
- ► 6 x Screws and Anchors
- ► 1x Drill Template
- ▶ 1x Instruction Guide

| Standoffs                      | AS25-30SL                                                                                  | AS25-30BK            | AS25-30GD          | AS25-30BR         | SBLS25-30                                        | SBLP25-30 |  |  |
|--------------------------------|--------------------------------------------------------------------------------------------|----------------------|--------------------|-------------------|--------------------------------------------------|-----------|--|--|
| Diameters                      | 1" ( 25mm )                                                                                |                      | Distance From Wall |                   | 1" ( 25mm )                                      |           |  |  |
| Material Thickness<br>Accepted | Between ( 0" and 9/16" )                                                                   |                      |                    | Thread Metric M10 |                                                  |           |  |  |
| Aluminum                       | <ul><li>► Silver Anoc</li><li>► Black Anoc</li><li>► Champag</li><li>► Gold Anoc</li></ul> | dized<br>ne Anodized | Sto                | ainless Steel     | <ul><li>Satin Brushed</li><li>Polished</li></ul> |           |  |  |
| Washers                        | No                                                                                         |                      |                    | Washers           | x 12                                             |           |  |  |

### Directions

Place template on wall with tape. Make sure that template is level. Mark the hole locations.

2 Drill a 1/4" hole in to the wall where marks were made.

Insert supplied anchors into the wall.