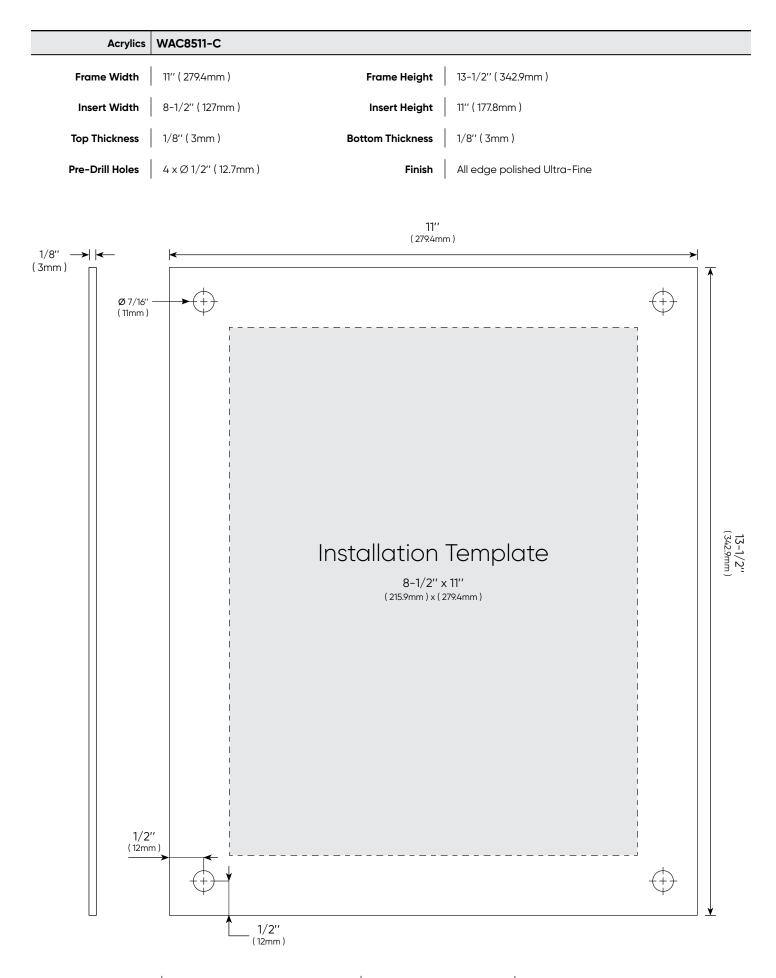

## Acrylic Wall Frame Kits Specifications and Instruction Guide

| SKU WAC8511-C-AS16-253<br>WAC8511-C-SBLS16-2 |                                                                                                                       | -AS16-25SL                              | WAC8511-C               | -AS16-25BK                    | WAC8511-C-AS16-25GD                              |                    | WAC8511-C-AS16-25BR                                                          |         |
|----------------------------------------------|-----------------------------------------------------------------------------------------------------------------------|-----------------------------------------|-------------------------|-------------------------------|--------------------------------------------------|--------------------|------------------------------------------------------------------------------|---------|
|                                              |                                                                                                                       | WAC8511-C-SBLS16-25                     |                         | WAC8511-C-SBLP16-25           |                                                  |                    |                                                                              |         |
| Package Includes                             | <ul> <li>2 x Acrylics</li> <li>4 x Stando</li> <li>4 x Screws</li> <li>1 x Drill Ten</li> <li>1 x Instruct</li> </ul> | nffs<br>and Anchors<br>nplate           |                         |                               |                                                  |                    |                                                                              |         |
| Standoffs                                    | AS16-25SL                                                                                                             | AS16-25BK                               | AS16-25GD               | AS16-25BR                     | SBLS16-25                                        | SBLP16-25          |                                                                              |         |
| Diameters                                    | 5/8" ( 16mm )                                                                                                         |                                         | Distance From Wall      |                               | 3/4″ ( 20mm )                                    |                    |                                                                              |         |
| Material Thickness<br>Accepted               | Between (1/8" and 9/16")                                                                                              |                                         | Thread                  |                               | Metric M10                                       |                    |                                                                              |         |
| Aluminum                                     | <ul> <li>Silver Anodized</li> <li>Black Anodized</li> <li>Champagne Anodized</li> <li>Gold Anodized</li> </ul>        |                                         | Stainless Steel         |                               | <ul><li>Satin Brushed</li><li>Polished</li></ul> |                    |                                                                              |         |
| Washers                                      | No                                                                                                                    |                                         |                         | Washers                       | x 8                                              |                    |                                                                              |         |
| [0.18in]<br>#4.60mm<br>SECTIO                | Minimum Thickness                                                                                                     | [0.63in]<br>Ø 16mm<br>0.63in]<br>Ø 16mm | A<br>[0.18in]<br>4.60mm | Maximum Thickness<br>[0.55in] | B<br>B<br>B                                      | [0.14in]<br>3.50mm | 1<br>2<br>M10 Thread<br>[0.39in]<br>10mm<br>[0.18in]<br>Ø 4.60mm<br>ECTION E | [ne.10] |