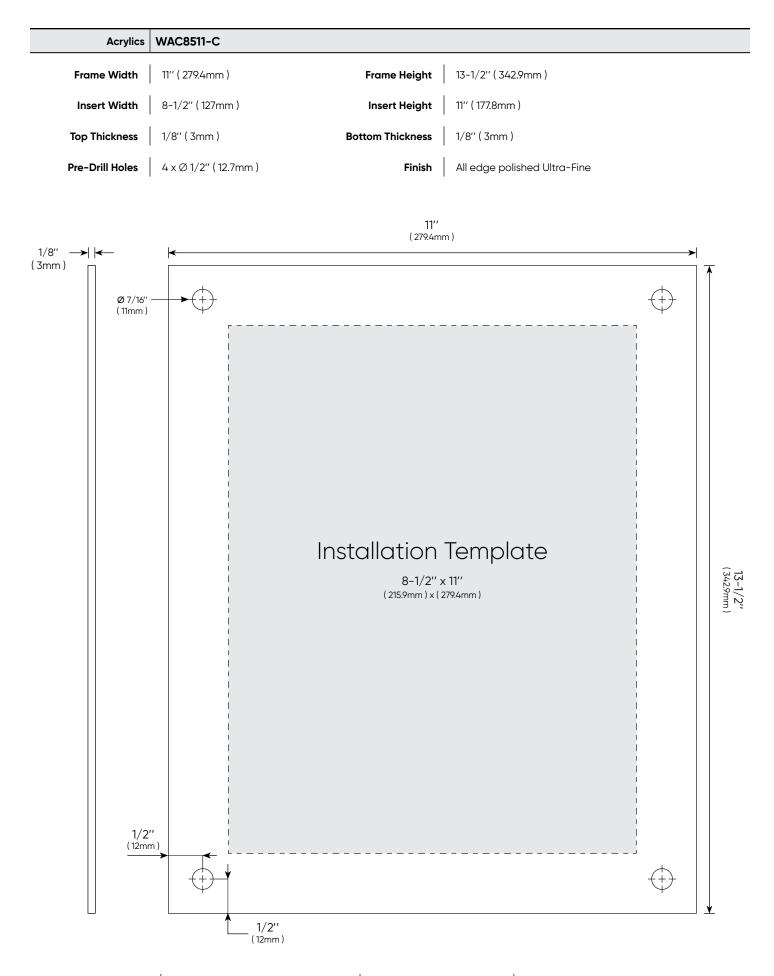

## Acrylic Wall Frame Kits Specifications and Instruction Guide

|                                | WAC8511-C-AS16-30SL<br>WAC8511-C-SBLS16-30                                                                            |                                             | WAC8511-C-AS16-30BK<br>WAC8511-C-SBLP16-30 |                               | WAC8511-C-AS16-30GD                               |                         | WAC8511-C-AS16-30BR                                                                   |  |
|--------------------------------|-----------------------------------------------------------------------------------------------------------------------|---------------------------------------------|--------------------------------------------|-------------------------------|---------------------------------------------------|-------------------------|---------------------------------------------------------------------------------------|--|
| SKU                            |                                                                                                                       |                                             |                                            |                               |                                                   |                         |                                                                                       |  |
| Package Includes               | <ul> <li>2 x Acrylics</li> <li>4 x Stando</li> <li>4 x Screws</li> <li>1 x Drill Ten</li> <li>1 x Instruct</li> </ul> | nffs<br>and Anchors<br>nplate               |                                            |                               |                                                   |                         |                                                                                       |  |
| Standoffs                      | AS16-30SL                                                                                                             | AS16-30BK                                   | AS16-30GD                                  | AS16-30BR                     | SBLS16-30                                         | SBLP16-30               |                                                                                       |  |
| Diameters                      | 5/8" ( 16mm                                                                                                           | )                                           | Distance                                   | e From Wall                   | 1" ( 25mm )                                       |                         |                                                                                       |  |
| Material Thickness<br>Accepted | Between ( 0'' and 9/16'' )                                                                                            |                                             | Thread                                     |                               | Metric M10                                        |                         |                                                                                       |  |
| Aluminum                       | <ul> <li>Silver Anodized</li> <li>Black Anodized</li> <li>Champagne Anodized</li> <li>Gold Anodized</li> </ul>        |                                             | Stainless Steel                            |                               | <ul> <li>Satin Brush</li> <li>Polished</li> </ul> | ed                      |                                                                                       |  |
| Washers                        | No                                                                                                                    |                                             |                                            | Washers                       | x 8                                               |                         |                                                                                       |  |
| [0.18in]<br>Ø 4.60mm<br>SECTIC | No Minimum Thickness                                                                                                  | [0.63in]<br>Ø16mm<br>I<br>[0.63in]<br>Ø16mm | A<br>[0.38in]<br>A<br>(0.18in]<br>A        | Maximum Thickness<br>[0.55in] | B                                                 | 0.16In<br>4mm<br>3.50mm | 1<br>M10 Thread<br>[0.39in]<br>10mm<br>[0.39in]<br>10mm<br>[0.18<br>0.4.6<br>ECTION E |  |