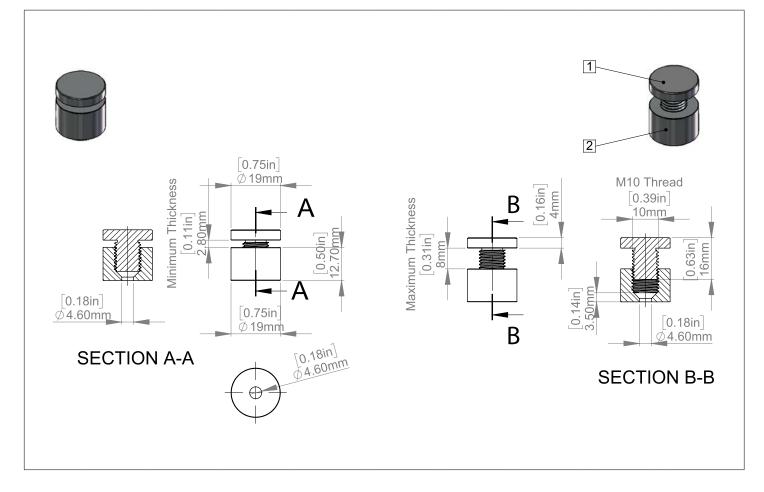

### Package Includes

- ► 2 x Acrylics
- ► 4 x Standoffs
- ► 4 x Screws and Anchors
- ▶ 1x Drill Template
- ▶ 1x Instruction Guide

| Standoffs                      | AS19-12SL                                                                                                      | AS19-12BK                    | AS19-12GD | AS19-12BR     | SBLS19-12                      | SBLP19-12 |  |  |
|--------------------------------|----------------------------------------------------------------------------------------------------------------|------------------------------|-----------|---------------|--------------------------------|-----------|--|--|
| Diameters                      | 3/4" ( 19mm                                                                                                    | )                            | Distanc   | e From Wall   | 1/2" ( 12.7mm                  | )         |  |  |
| Material Thickness<br>Accepted | Between (1/8                                                                                                   | /8" and 5/16") <b>Thread</b> |           | Thread        | Metric M10                     |           |  |  |
| Aluminum                       | <ul> <li>Silver Anodized</li> <li>Black Anodized</li> <li>Champagne Anodized</li> <li>Gold Anodized</li> </ul> |                              | Sto       | ainless Steel | Pel ► Satin Brushed ► Polished |           |  |  |
| Washers                        | No                                                                                                             |                              |           | Washers       | x 8                            |           |  |  |

| Acrylics        | WAC8511-C             |                  |                              |
|-----------------|-----------------------|------------------|------------------------------|
| Frame Width     | 11'' ( 279.4mm )      | Frame Height     | 13-1/2" ( 342.9mm )          |
| Insert Width    | 8-1/2" ( 127mm )      | Insert Height    | 11'' ( 177.8mm )             |
| Top Thickness   | 1/8" ( 3mm )          | Bottom Thickness | 1/8" ( 3mm )                 |
| Pre-Drill Holes | 4 x Ø 1/2" ( 12.7mm ) | Finish           | All edge polished Ultra-Fine |