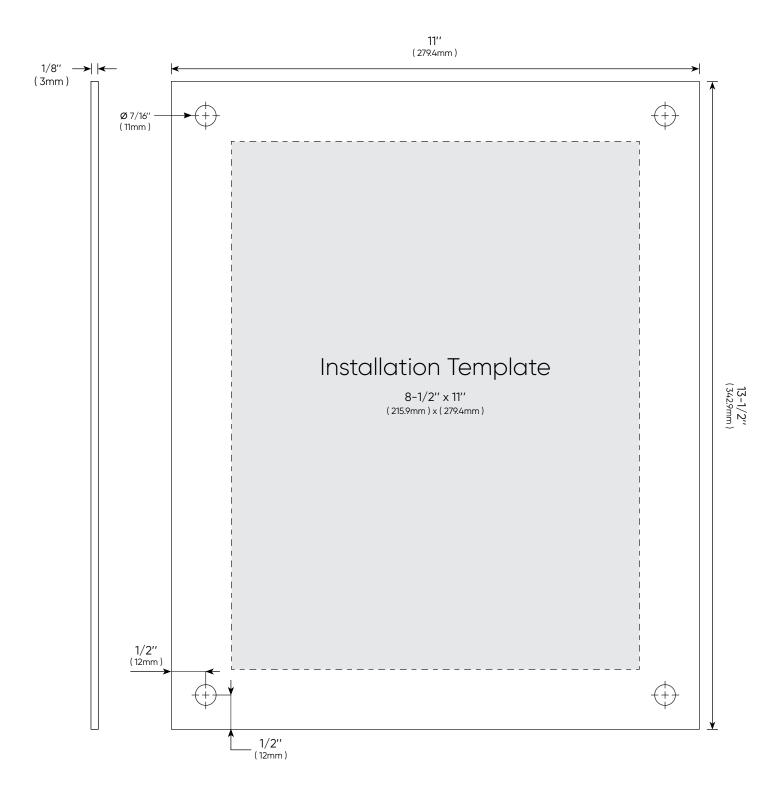

| Acrylics        | WAC8511-C             |                  |                              |
|-----------------|-----------------------|------------------|------------------------------|
| Frame Width     | 11'' ( 279.4mm )      | Frame Height     | 13-1/2" ( 342.9mm )          |
| Insert Width    | 8-1/2" ( 127mm )      | Insert Height    | 11'' ( 177.8mm )             |
| Top Thickness   | 1/8" ( 3mm )          | Bottom Thickness | 1/8" ( 3mm )                 |
| Pre-Drill Holes | 4 x Ø 1/2" ( 12.7mm ) | Finish           | All edge polished Ultra-Fine |

### Directions

Place template on wall with tape. Make sure that template is level. Mark the hole locations.

2 Drill a 1/4" hole in to the wall where marks were made.

Insert supplied anchors into the wall.