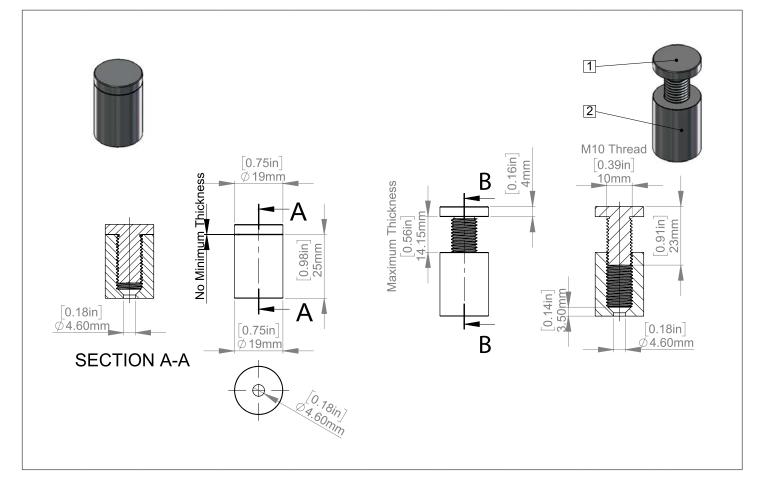

#### Package Includes

- ► 2 x Acrylics
- ► 4 x Standoffs
- ► 4 x Screws and Anchors
- ▶ 1x Drill Template
- ▶ 1x Instruction Guide

| Standoffs                      | AS19-30SL                                                                                                      | AS19-30BK                     | AS19-30GD | AS19-30BR     | SBLS19-30                             | SBLP19-30 |  |  |
|--------------------------------|----------------------------------------------------------------------------------------------------------------|-------------------------------|-----------|---------------|---------------------------------------|-----------|--|--|
| Diameters                      | 3/4" ( 19mm )                                                                                                  |                               | Distanc   | e From Wall   | 1" ( 25mm )                           |           |  |  |
| Material Thickness<br>Accepted | Between (0''                                                                                                   | Between (0" and 9/16") Thread |           | Thread        | Metric M10                            |           |  |  |
| Aluminum                       | <ul> <li>Silver Anodized</li> <li>Black Anodized</li> <li>Champagne Anodized</li> <li>Gold Anodized</li> </ul> |                               | Sto       | ainless Steel | teel   ► Satin Brushed     ► Polished |           |  |  |
| Washers                        | No                                                                                                             |                               |           | Washers       | x 8                                   |           |  |  |

| Acrylics        | WAC8511-C             |                  |                              |
|-----------------|-----------------------|------------------|------------------------------|
| Frame Width     | 11'' ( 279.4mm )      | Frame Height     | 13-1/2" ( 342.9mm )          |
| Insert Width    | 8-1/2" ( 127mm )      | Insert Height    | 11'' ( 177.8mm )             |
| Top Thickness   | 1/8" ( 3mm )          | Bottom Thickness | 1/8" ( 3mm )                 |
| Pre-Drill Holes | 4 x Ø 1/2" ( 12.7mm ) | Finish           | All edge polished Ultra-Fine |